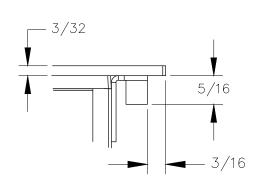

DETAIL A

## NOTES:

- Cord length 6 ft.
- Recommended table thickness 3/4" MIN. to 1-1/2" MAX.
- USB ports are for charging use ONLY.

3 11/32 2 29/32 1 7/8 **—** 7/32 1 15/16 CUT OUT —