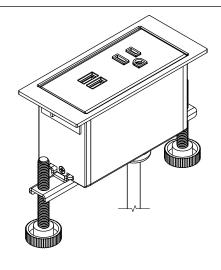

DETAIL A



## NOTES:

- Cord length 6 ft.
- Recommended table thickness 3/4" MIN. to 1-1/2" MAX.
- USB ports are for charging use ONLY.





3 11/32 2 29/32 1 7/8 **—** 7/32 1 15/16 CUT OUT —

## RIGHT VIEW

## FRONT VIEW

P.O. BOX 3333 MANHATTAN BEACH, CA 90266 USA PHONE: 310.318.2491 FAX: 310.376.7650 email: info@mockett.com www.mockett.com PROPRIETARY AND CONFIDENTIAL.

ALL DIMENSIONS HAVE A +/- 1/32" TOLERANCE UNLESS OTHERWISE SPECIFIED. WE DO NOT RECOMMEND DRILLING OR CUTTING ANY HOLES BEFORE RECEIVING A PRODUCT OR A PRODUCT SAMPLE.

ALL MEASUREMENTS ARE IN INCHES.

| PART NAME:       |                          | DRAWN BY:        | LAST EDITED:     |         | REQUESTED BY: | SHEET: |
|------------------|--------------------------|------------------|------------------|---------|---------------