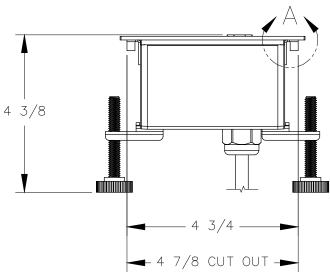

DETAIL A



## NOTES:

- Cord length 6 ft.
- Recommended table thickness 3/4" MIN. to 1-1/2" MAX.
- USB ports are for charging use ONLY.





3 11/32 2 29/32 1 7/8 **—** 7/32 1 15/16 CUT OUT —

## RIGHT VIEW

## FRONT VIEW

P.O. BOX 3333 MANHATTAN BEACH, CA 90266 USA PHONE: 310.318.2491 FAX: 310.376.7650 email: info@mockett.com www.mockett.com PROPRIETARY AND CONFIDENTIAL.

ALL DIMENSIONS HAVE A +/- 1/32" TOLERANCE UNLESS OTHERWISE SPECIFIED. WE DO NOT RECOMMEND DRILLING OR CUTTING ANY HOLES BEFORE RECEIVING A PRODUCT OR A PRODUCT SAMPLE.

ALL MEASUREMENTS ARE IN INCHES.

| PART NAME:       |                          | DRAWN BY:        | LAST EDITED:     |         | REQUESTED BY: | SHEET: |
|------------------|--------------------------|------------------|------------------|---------|---------------|--------|
| PCS85A/USB       |                          | FM               | FM               |         |               | 1 OF