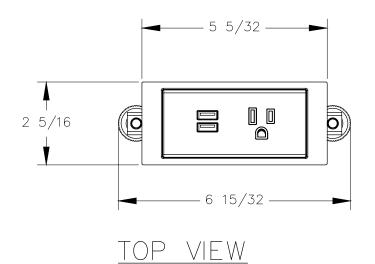

## NOTES:

- Cord length 6 ft.
- Recommended table thickness 3/4" MIN. to 1-1/2" MAX.
- USB ports are for charging use ONLY.

3 11/32 2 29/32 1 7/8 **—** 7/32 1 15/16 CUT OUT —