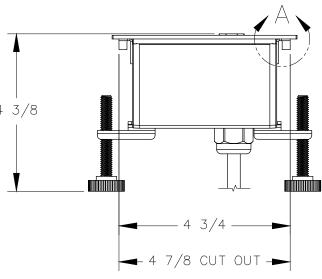

## FRONT VIEW

P.O. BOX 3333 MANHATTAN BEACH, CA 90266 USA PHONE: 310.318.2491 FAX: 310.376.7650 email: info@mockett.com www.mockett.com PROPRIETARY AND CONFIDENTIAL.

ALL DIMENSIONS HAVE A +/- 1/32" TOLERANCE UNLESS OTHERWISE SPECIFIED. WE DO NOT RECOMMEND DRILLING OR CUTTING ANY HOLES BEFORE RECEIVING A PRODUCT OR A PRODUCT SAMPLE.

## NOTES:

- Cord length 6 ft.
- Recommended table thickness 3/4" MIN. to 1-1/2" MAX.
- USB ports are for charging use ONLY.

3 11/32 2 29/32 1 7/8 **—** 7/32 1 15/16 CUT OUT —