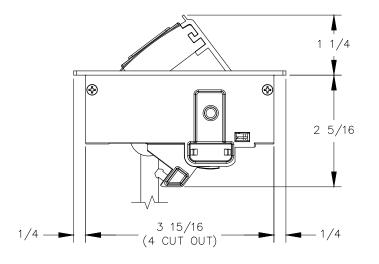

## SIDE VIEW

MANHATTAN BEACH, CA 90266 USA PHONE: 310.318.2491 FAX: 310.376.7650 email: info@mockett.com www.mockett.com

PROPRIETARY AND CONFIDENTIAL.

ALL DIMENSIONS HAVE A +/- 1/32" TOLERANCE UNLESS OTHERWISE SPECIFIED. WE DO NOT RECOMMEND DRILLING OR CUTTING ANY HOLES BEFORE RECEIVING A PRODUCT OR A PRODUCT SAMPLE.