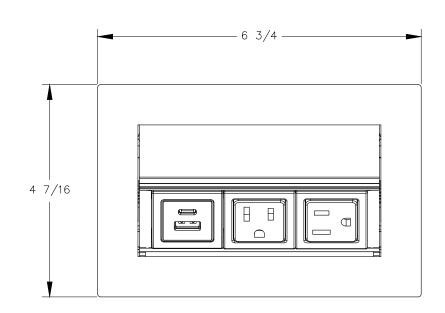

## TOP VIEW

FRONT VIEW

ALL MEASUREMENTS ARE IN INCHES.

| PART NAME:<br>PCS82D |                       | DRAWN BY:<br>FM  | LAST EDITED:     |         | REQUESTED BY: | SHEET:<br>1 OF 1 |
|----------------------|-----------------------|------------------|------------------|---------|---------------|------------------|
| scale:<br>N.T.S.     | TOLERANCE:<br>± 1/16" | DATE: 2019.08.27 | DATE: 2022.08.23 | 12:00am | APPROVED BY:  |                  |