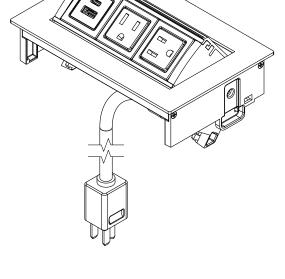

## NOTE:

- 1. 6 ft. cord length.
- 2. Table thickness is 7/8 MIN. to 1 11/16 MAX.
- 3. Plug dimension is 1 11/32 X 1 1/32 X 7/8.
- 4. USB-A & USB-C ports are for charging use only.