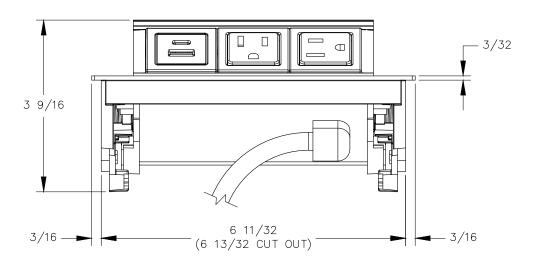

## NOTE:

- 1. 6 ft. cord length.
- 2. Table thickness is 7/8 MIN. to 1 11/16 MAX.
- 3. Plug dimension is 1 11/32 X 1 1/32 X 7/8.
- 4. USB-A & USB-C ports are for charging use only.

## SIDE VIEW

MANHATTAN BEACH, CA 90266 USA PHONE: 310.318.2491 FAX: 310.376.7650 email: info@mockett.com www.mockett.com

PROPRIETARY AND CONFIDENTIAL.

ALL DIMENSIONS HAVE A +/- 1/32" TOLERANCE UNLESS OTHERWISE SPECIFIED. WE DO NOT RECOMMEND DRILLING OR CUTTING ANY HOLES BEFORE RECEIVING A PRODUCT OR A PRODUCT SAMPLE.