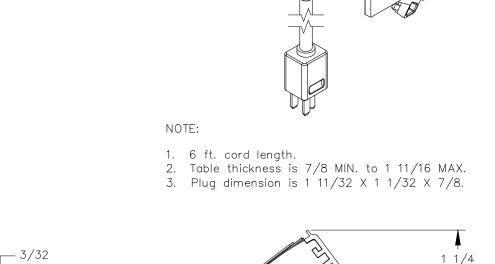

## <u>SIDE VIEW</u>

P.O. BOX 3333 MANHATTAN BEACH, CA 90266 USA PHONE: 310.318.2491 FAX: 310.376.7650 email: info@mockett.com www.mockett.com PROPRIETARY AND CONFIDENTIAL.
ALL DIMENSIONS HAVE A +/- 1/32" TOLERANCE UNLESS OTHERWISE
SPECIFIED. WE DO NOT RECOMMEND DRILLING OR CUTTING ANY HOLES
BEFORE RECEIVING A PRODUCT OR A PRODUCT SAMPLE.
ALL MEASUREMENTS ARE IN INCHES.