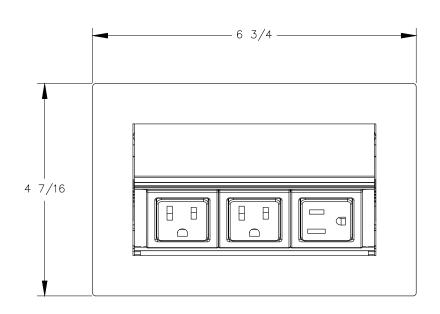

## TOP VIEW

FRONT VIEW

| PART NAME:<br>PCS82B/3E |                       | DRAWN BY:<br>TWR | LAST EDITED:     |         | REQUESTED BY: | SHEET:<br>1 OF 1 |
|-------------------------|-----------------------|------------------|------------------|---------|---------------|------------------|
| SCALE:<br>N.T.S.        | TOLERANCE:<br>± 1/16" | DATE: 2022.01.20 | DATE: 2022.08.23 | 12:00am | APPROVED BY:  |                  |