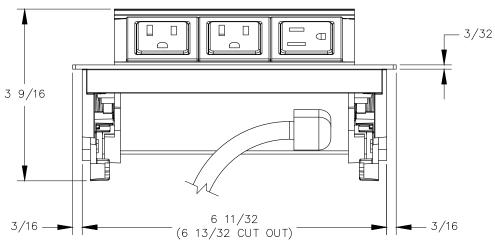

## <u>SIDE VIEW</u>

P.O. BOX 3333 MANHATTAN BEACH, CA 90266 USA PHONE: 310.318.2491 FAX: 310.376.7650 email: info@mockett.com www.mockett.com PROPRIETARY AND CONFIDENTIAL.
ALL DIMENSIONS HAVE A +/- 1/32" TOLERANCE UNLESS OTHERWISE
SPECIFIED. WE DO NOT RECOMMEND DRILLING OR CUTTING ANY HOLES
BEFORE RECEIVING A PRODUCT OR A PRODUCT SAMPLE.
ALL MEASUREMENTS ARE IN INCHES.

3 15/16 (4 CUT OUT) 2 5/16