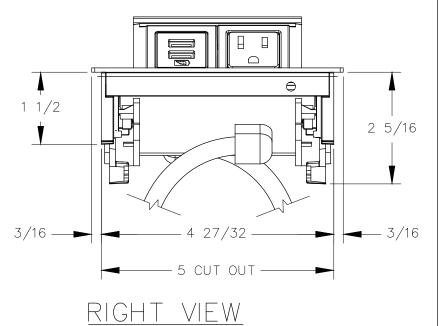

## FRONT VIEW

TOP VIEW

MOCKETT :

P.O. BOX 3333 MANHATTAN BEACH, CA 90266 USA PHONE: 310.318.2491 FAX: 310.376.7650 email: info@mockett.com www.mockett.com PROPRIETARY AND CONFIDENTIAL.

ALL DIMENSIONS HAVE A +/- 1/32\* TOLERANCE UNLESS OTHERWISE SPECIFIED. WE DO NOT RECOMMEND DRILLING OR CUTTING ANY HOLES BEFORE RECEIVING A PRODUCT OR A PRODUCT SAMPLE. ALL MEASUREMENTS ARE IN INCHES.

| PART NAME:<br>PCS82/2A/U1 |                         | DRAWN BY:<br>FM     | LAST EDITED:        |          | REQUESTED BY: | SHEET:<br>1 OF 1 |
|---------------------------|-------------------------|---------------------|---------------------|----------|---------------|------------------|
| SCALE:<br>N.T.S.          | TOLERANCE:<br>± 1 / 16" | DATE:<br>2018.10.08 | DATE:<br>0000.00.00 | 12:00 pm | APPROVED BY:  |                  |