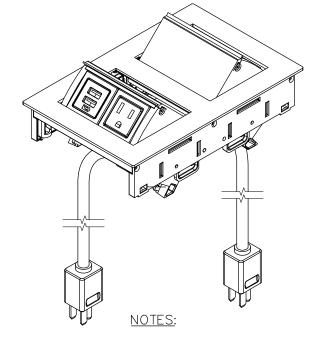

- 1. 2 X 6 ft. CORD.
- 2. Table thickness is 3/4" MIN. to 1-11/16" MAX.
- 3. USB ports are for charging use only.

## FRONT VIEW

TOP VIEW

MOCKETT :

P.O. BOX 3333 MANHATTAN BEACH, CA 90266 USA PHONE: 310.318.2491 FAX: 310.376.7650 email: info@mockett.com www.mockett.com PROPRIETARY AND CONFIDENTIAL.

ALL DIMENSIONS HAVE A +/- 1/32\* TOLERANCE UNLESS OTHERWISE SPECIFIED. WE DO NOT RECOMMEND DRILLING OR CUTTING ANY HOLES BEFORE RECEIVING A PRODUCT OR A PRODUCT SAMPLE. ALL MEASUREMENTS ARE IN INCHES.