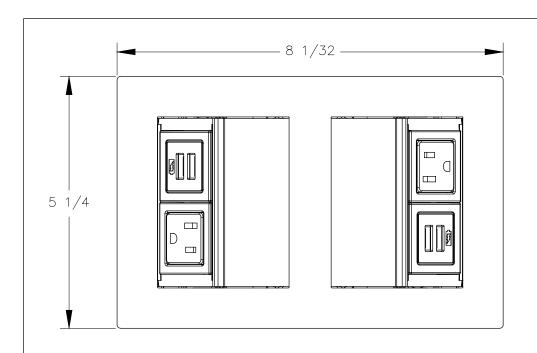

## FRONT VIEW

TOP VIEW

MOCKETT :

P.O. BOX 3333 MANHATTAN BEACH, CA 90266 USA PHONE: 310.318.2491 FAX: 310.376.7650 email: info@mockett.com www.mockett.com PROPRIETARY AND CONFIDENTIAL.

ALL DIMENSIONS HAVE A +/- 1/32\* TOLERANCE UNLESS OTHERWISE SPECIFIED. WE DO NOT RECOMMEND DRILLING OR CUTTING ANY HOLES BEFORE RECEIVING A PRODUCT OR A PRODUCT SAMPLE. ALL MEASUREMENTS ARE IN INCHES.

| PART NAME:<br>PCS82/2A/U1 |                         | DRAWN BY:<br>FM     | LAST EDITED:        |          | REQUESTED BY: | SHEET:<br>1 OF 1 |
|---------------------------|-------------------------|---------------------|---------------------|----------|---------------|------------------|
| SCALE:<br>N.T.S.          | TOLERANCE:<br>± 1 / 16" | DATE:<br>2018.10.08 | DATE:<br>0000.00.00 | 12:00 pm | APPROVED BY:  |                  |