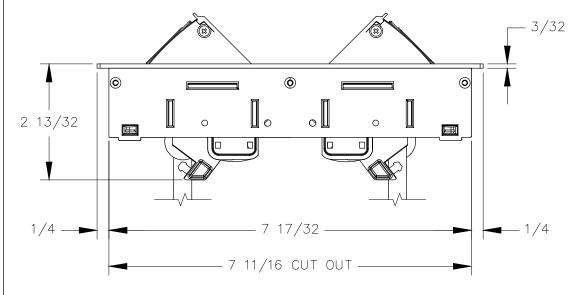

## FRONT VIEW

TOP VIEW

MOCKETT :

P.O. BOX 3333 MANHATTAN BEACH, CA 90266 USA PHONE: 310.318.2491 FAX: 310.376.7650 email: info@mockett.com www.mockett.com PROPRIETARY AND CONFIDENTIAL.

ALL DIMENSIONS HAVE A +/- 1/32\* TOLERANCE UNLESS OTHERWISE SPECIFIED. WE DO NOT RECOMMEND DRILLING OR CUTTING ANY HOLES BEFORE RECEIVING A PRODUCT OR A PRODUCT SAMPLE. ALL MEASUREMENTS ARE IN INCHES.

| PART NAME:<br>PCS82/2A/U1 |                         | DRAWN BY:<br>FM     | LAST EDITED:        |          | REQUESTED BY: | SHEET:<br>1 OF 1 |
|---------------------------|-------------------------|---------------------|---------------------|----------|---------------|------------------|
| SCALE:<br>N.T.S.          | TOLERANCE:<br>± 1 / 16" | DATE:<br>2018.10.08 | DATE:<br>0000.00.00 | 12:00 pm | APPROVED BY:  |                  |