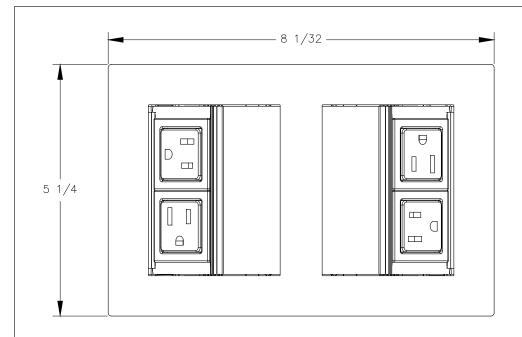

# FRONT\_VIEW

P.O. BOX 3353 MANHATTAN BEACH, CA 90266 USA PHONE: 310.318.2491 FAX: 310.376.7650 email: info@mockett.com www.mockett.com