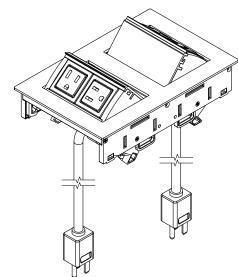

### NOTE:

- 1. 2 X 6 ft. cord length.
- 2. Table thickness is 3/4 MIN. to 1 11/16 MAX.
- 3. Plug dimension is 1 11/32 X 1 1/32 X 7/8.