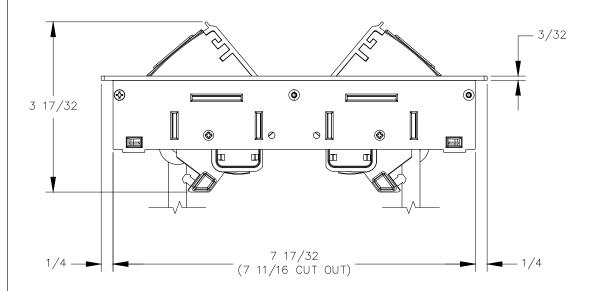

# TOP VIEW

### NOTE:

- 1. 2 X 6 ft. cord length.
- 2. Table thickness is 3/4 MIN. to 1 11/16 MAX.
- 3. Plug dimension is 1 11/32 X 1 1/32 X 7/8.