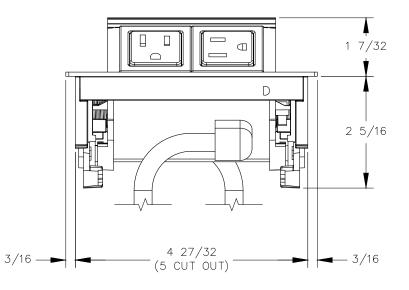

# RIGHT VIEW

|  | PCS82/2A/2E      |                         | DRAWN BY:<br>FM  | LAST EDITED:<br>FM |          | REQUESTED BY: | SHEET:<br>1 OF 1 |
|--|------------------|-------------------------|------------------|--------------------|----------|---------------|------------------|
|  | SCALE:<br>N.T.S. | TOLERANCE:<br>± 1 / 16" | DATE: 2018.10.08 | DATE: 2023.04.04   | 12:00 pm | APPROVED BY:  |                  |