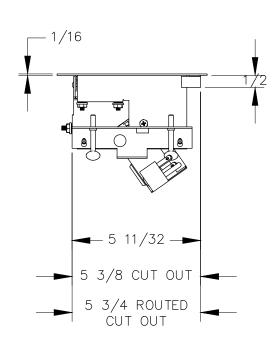

## TOP VIEW





## FRONT VIEW

PROPRIETARY AND CONFIDENTIAL.

PART NAME:

ALL DIMENSIONS HAVE A 4/- 1/32\* TOLERANCE UNLESS OTHERWISE SPECIFIED. WE DO NOT RECOMMEND DRILLING OR CUTTING ANY HOLES BEFORE RECEIVING A PRODUCT OR A PRODUCT SAMPLE. ALL MEASUREMENTS ARE IN INCHES.

| PART NAME:<br>PCS81 |                       | DRAWN BY:<br>FM  | LAST EDITED:     |         | REQUESTED BY: | SHEET:<br>1 OF 1 |
|---------------------|-----------------------|------------------|------------------|---------|---------------|------------------|
| SCALE:<br>N.T.S.    | TOLERANCE:<br>± 1/16" | DATE: 2016.06.27 | DATE: 0000.00.00 | 12:00am | APPROVED BY:  |                  |

RIGHT VIEW

## **MOCKETT**