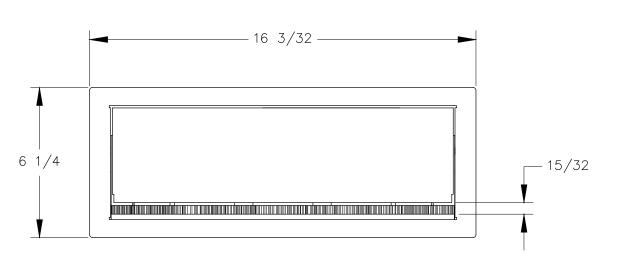

## TOP VIEW

## FRONT VIEW

PROPRIETARY AND CONFIDENTIAL.

PART NAME:

ALL DIMENSIONS HAVE A 4/- 1/32\* TOLERANCE UNLESS OTHERWISE SPECIFIED. WE DO NOT RECOMMEND DRILLING OR CUTTING ANY HOLES BEFORE RECEIVING A PRODUCT OR A PRODUCT SAMPLE. ALL MEASUREMENTS ARE IN INCHES.