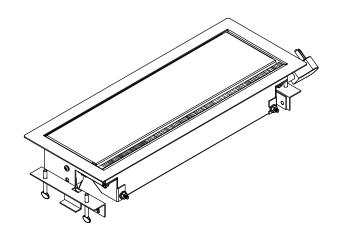

## TOP VIEW

## FRONT VIEW

PROPRIETARY AND CONFIDENTIAL.

PART NAME:

ALL DIMENSIONS HAVE A 4/- 1/32\* TOLERANCE UNLESS OTHERWISE SPECIFIED. WE DO NOT RECOMMEND DRILLING OR CUTTING ANY HOLES BEFORE RECEIVING A PRODUCT OR A PRODUCT SAMPLE. ALL MEASUREMENTS ARE IN INCHES.