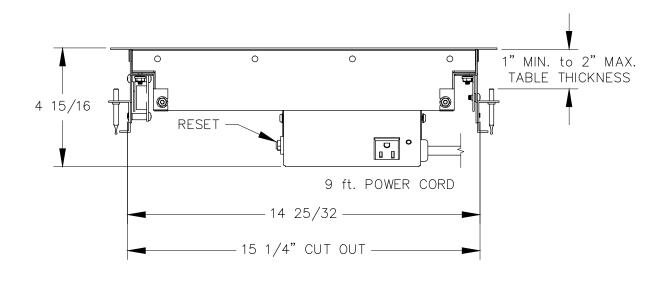

## FRONT VIEW

PROPRIETARY AND CONFIDENTIAL.

PART NAME:

ALL DIMENSIONS HAVE A 4/- 1/32\* TOLERANCE UNLESS OTHERWISE SPECIFIED. WE DO NOT RECOMMEND DRILLING OR CUTTING ANY HOLES BEFORE RECEIVING A PRODUCT OR A PRODUCT SAMPLE. ALL MEASUREMENTS ARE IN INCHES.

RIGHT VIEW