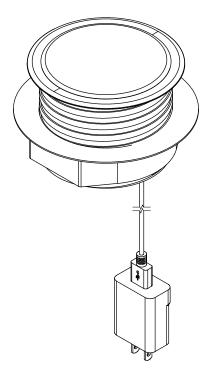

## NOTE:

- 1. Mobile device must have a wireless charging receiver.
- 2. Table thickness is 9.50mm [3/8] MIN. to 50.50mm [2] MAX.
- 3. Wireless output is 5W Max.
- 4. USB cord length is 3 ft.
- 5. Power adapter dimension is 1 27/32 X 1 1/2 X 29/32.