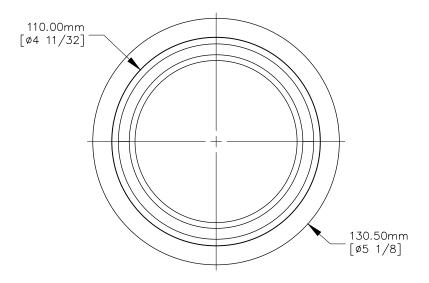

TOP VIEW

## NOTE:

- 1. Mobile device must have a wireless charging receiver.
- 2. Table thickness is 9.50mm [3/8] MIN. to 50.50mm [2] MAX.
- 3. Wireless output is 5W Max.
- 4. USB cord length is 3 ft.
- 5. Power adapter dimension is 1 27/32 X 1 1/2 X 29/32.