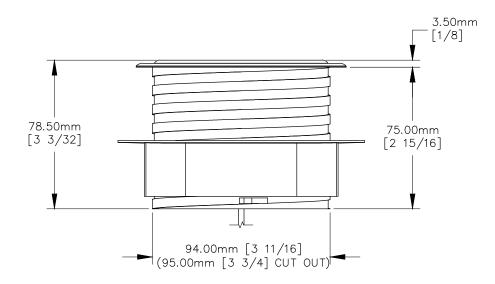

TOP VIEW

## NOTE:

- 1. Mobile device must have a wireless charging receiver.
- 2. Table thickness is 9.50mm [3/8] MIN. to 50.50mm [2] MAX.
- 3. Wireless output is 5W Max.
- 4. USB cord length is 3 ft.
- 5. Power adapter dimension is 1 27/32 X 1 1/2 X 29/32.