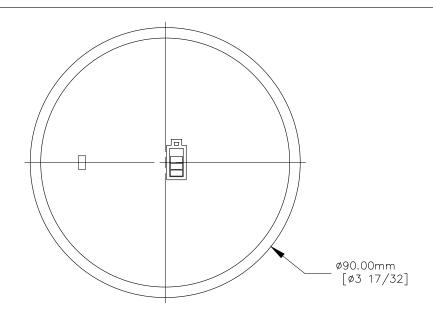

## TOP VIEW

## NOTE:

- USB cord length is 5 ft.
   Wireless output is 15W MAX.
- 3. Table thickness is 12.50mm [1/2] MIN.4. Mobile device must have a wireless charging receiver.
- 5. Power adapter dimension is 1 5/8 X 1 1/16 X 1 29/32.