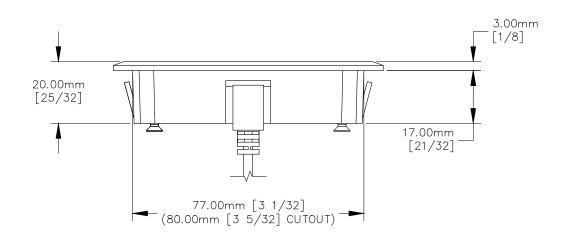

## NOTE:

- USB cord length is 5 ft.
   Wireless output is 15W MAX.
- 3. Table thickness is 12.50mm [1/2] MIN.4. Mobile device must have a wireless charging receiver.
- 5. Power adapter dimension is 1 5/8 X 1 1/16 X 1 29/32.