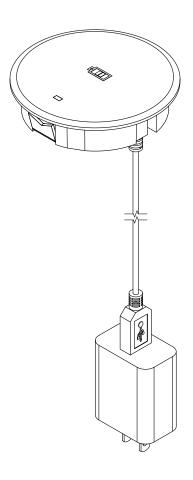

## NOTE:

- USB cord length is 5 ft.
   Wireless output is 15W MAX.
- 3. Table thickness is 12.50mm [1/2] MIN.4. Mobile device must have a wireless charging receiver.
- 5. Power adapter dimension is 1 5/8 X 1 1/16 X 1 29/32.