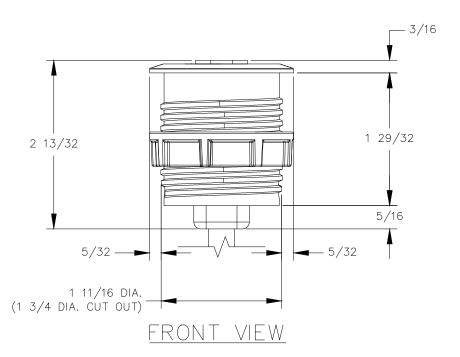

## NOTE:

- 1. 6 ft. cord length.
- 2. Table thickness is 5/16 MIN. to 1 7/16 MAX.
- 3. Plug dimension is  $1 \frac{11}{32} \times 1 \frac{1}{32} \times 7/8$ .

P.O. BOX 3333 MANHATTAN BEACH, CA 90266 USA PHONE: 310.318.2491 FAX: 310.376.7650 email: info@mockett.com www.mockett.com PROPRIETARY AND CONFIDENTIAL.
ALL DIMENSIONS HAVE A +/- 132" TOLERANCE UNLESS OTHERWISE
SPECIFIED. WE DO NOT RECOMMEND DRILLING OR CUTTING ANY HOLES
BEFORE RECEIVING A PRODUCT OR A PRODUCT SAMPLE.
ALL MEASUREMENTS ARE IN INCHES.