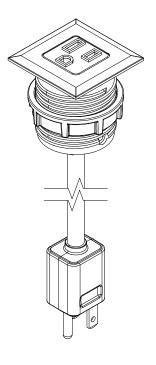

## NOTE:

- 1. 6 ft. cord length.
- 2. Table thickness is 5/16 MIN. to 1 7/16 MAX.
- 3. Plug dimension is  $1 \frac{11}{32} \times 1 \frac{1}{32} \times 7/8$ .

P.O. BOX 3333 MANHATTAN BEACH, CA 90266 USA PHONE: 310.318.2491 FAX: 310.376.7650 email: info@mockett.com www.mockett.com PROPRIETARY AND CONFIDENTIAL.
ALL DIMENSIONS HAVE A +/- 132" TOLERANCE UNLESS OTHERWISE
SPECIFIED. WE DO NOT RECOMMEND DRILLING OR CUTTING ANY HOLES
BEFORE RECEIVING A PRODUCT OR A PRODUCT SAMPLE.
ALL MEASUREMENTS ARE IN INCHES.