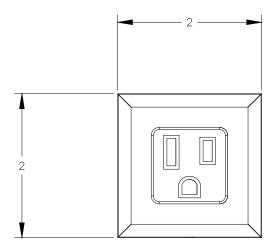

TOP VIEW





## NOTE:

- 1. 6 ft. cord length.
- 2. Table thickness is 5/16 MIN. to 1 7/16 MAX.
- 3. Plug dimension is  $1 \frac{11}{32} \times 1 \frac{1}{32} \times 7/8$ .



P.O. BOX 3333 MANHATTAN BEACH, CA 90266 USA PHONE: 310.318.2491 FAX: 310.376.7650 email: info@mockett.com www.mockett.com PROPRIETARY AND CONFIDENTIAL.
ALL DIMENSIONS HAVE A +/- 132" TOLERANCE UNLESS OTHERWISE
SPECIFIED. WE DO NOT RECOMMEND DRILLING OR CUTTING ANY HOLES
BEFORE RECEIVING A PRODUCT OR A PRODUCT SAMPLE.
ALL MEASUREMENTS ARE IN INCHES.

| PART NAME:<br>PCS75/SQ |                          | DRAWN BY:<br>TWR | LAST EDITED:     |         | REQUESTED BY: | SHEET:<br>1 OF 1 |
|------------------------|--------------------------|------------------|------------------|---------|---------------|---------------