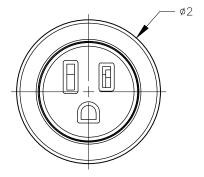

## TOP VIEW

## PROPRIETARY AND CONFIDENTIAL.

ALL DIMENSIONS HAVE A +/- 1/32\* TOLERANCE UNLESS OTHERWISE SPECIFIED. WE DO NOT RECOMMEND DRILLING OR CUTTING ANY HOLES BEFORE RECEIVING A PRODUCT OR A PRODUCT SAMPLE. ALL MEASUREMENTS ARE IN INCHES.