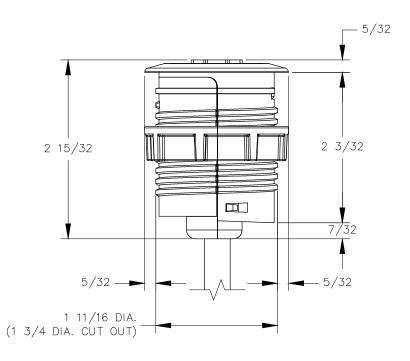

## NOTE:

- 1. 6 ft. cord length.
- 2. Table thickness is 5/16 MIN. to 1 7/16 MAX.
- 3. Plug dimension is  $1 \frac{11}{32} \times 1 \frac{1}{32} \times 7/8$ .

## FRONT VIEW

P.O. BOX 3333 MANHATTAN BEACH, CA 90266 USA PHONE: 310.318.2491 FAX: 310.376.7650 email: info@mockett.com www.mockett.com