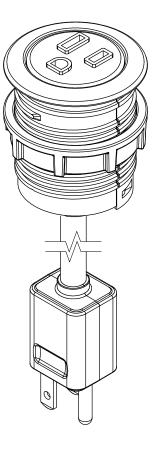

## NOTE:

- 1. 6 ft. cord length.
- 2. Table thickness is 5/16 MIN. to 1 7/16 MAX.
- 3. Plug dimension is  $1 \frac{11}{32} \times 1 \frac{1}{32} \times 7/8$ .