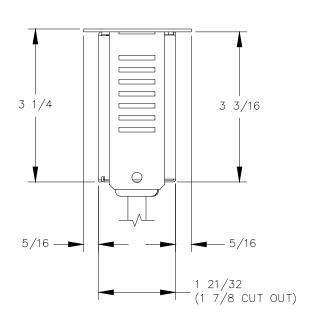

## <u>SIDE VIEW</u>

P.O. BOX 3353

MANHATTAN BEACH, CA 90266 USA
PHONE: 310.318.2491 FAX: 310.376.7650
email: info@mockett.com www.mockett.com

PROPRIETARY AND CONFIDENTIAL.
ALL DIMENSIONS HAVE A +/- 1/32" TOLERANCE UNLESS OTHERWISE
SPECIFIED. WE DO NOT RECOMMEND DRILLING OR CUTTING ANY HOLES
BEFORE RECEIVING A PRODUCT OR A PRODUCT SAMPLE.
ALL MEASUREMENTS ARE IN INCHES.