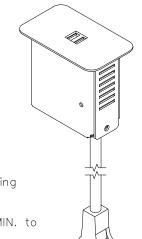

## <u>SIDE VIEW</u>

P.O. BOX 3353

MANHATTAN BEACH, CA 90266 USA
PHONE: 310.318.2491 FAX: 310.376.7650
email: info@mockett.com www.mockett.com

PROPRIETARY AND CONFIDENTIAL.
ALL DIMENSIONS HAVE A +/- 1/32" TOLERANCE UNLESS OTHERWISE
SPECIFIED. WE DO NOT RECOMMEND DRILLING OR CUTTING ANY HOLES
BEFORE RECEIVING A PRODUCT OR A PRODUCT SAMPLE.
ALL MEASUREMENTS ARE IN INCHES.

## NOTE:

- 1. USB ports are for charging use only.
- 2. Cord length is 9 ft.
- Table thickness is 1/2 MIN. to 2 MAX.