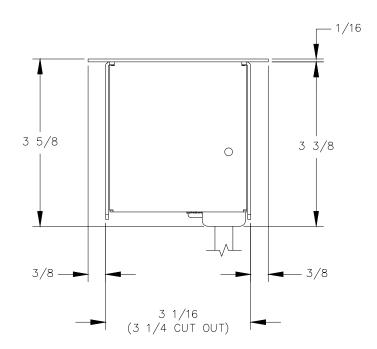

TOP VIEW



## FRONT VIEW



## NOTE:

- 1. USB ports are for charging use only.
- 2. Cord length is 9 ft.
- Table thickness is 1/2 MIN. to 2 MAX.



## <u>SIDE VIEW</u>



P.O. BOX 3353

MANHATTAN BEACH, CA 90266 USA
PHONE: 310.318.2491 FAX: 310.376.7650
email: info@mockett.com www.mockett.com

PROPRIETARY AND CONFIDENTIAL.
ALL DIMENSIONS HAVE A +/- 1/32" TOLERANCE UNLESS OTHERWISE
SPECIFIED. WE DO NOT RECOMMEND DRILLING OR CUTTING ANY HOLES
BEFORE RECEIVING A PRODUCT OR A PRODUCT SAMPLE.
ALL MEASUREMENTS ARE IN INCHES.

| PART NAME:<br>PCS62M/USB |                          | DRAWN BY:<br>TWR | LAST EDITED:        |         | REQUESTED BY: | SHEET:<br>1 OF 1 |
|--------------------------|--------------------------|------------------|---------------------|---------|---------------|------------------