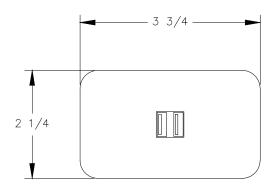

TOP VIEW



## FRONT VIEW



## NOTE:

- 1. USB ports are for charging use only.
- 2. Cord length is 9 ft.
- Table thickness is 1/2 MIN. to 2 MAX.



## <u>SIDE VIEW</u>



P.O. BOX 3353

MANHATTAN BEACH, CA 90266 USA
PHONE: 310.318.2491 FAX: 310.376.7650
email: info@mockett.com www.mockett.com

PROPRIETARY AND CONFIDENTIAL.
ALL DIMENSIONS HAVE A +/- 1/32" TOLERANCE UNLESS OTHERWISE
SPECIFIED. WE DO NOT RECOMMEND DRILLING OR CUTTING ANY HOLES
BEFORE RECEIVING A PRODUCT OR A PRODUCT SAMPLE.
ALL MEASUREMENTS ARE IN INCHES.

| PART NAME:<br>PCS62M/USB |                          | DRAWN BY:<br>TWR | LAST EDITED:        |         | REQUESTED BY: | SHEET:<br>1 OF 1 |
|--------------------------|--------------------------|------------------|---------------------|---------|---------------|------