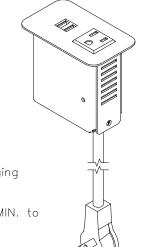

## NOTE:

- USB ports are for charging use only.
  2. Cord length is 9 ft.
- Table thickness is 1/2 MIN. to 2 MAX.

SIDE VIEW

P.O. BOX 3333 MANHATTAN BEACH, CA 90266 USA PHONE: 310.318.2491 FAX: 310.376.7650 email: info@mockett.com www.mockett.com