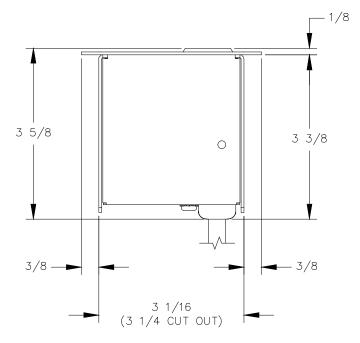

PROPRIETARY AND CONFIDENTIAL. ALL DIMENSIONS HAVE A +/- 1/32" TOLERANCE UNLESS OTHERWISE SPECIFIED. WE DO NOT RECOMMEND DRILLING OR CUTTING ANY HOLES BEFORE RECEIVING A PRODUCT OR A PRODUCT SAMPLE. ALL MEASUREMENTS ARE IN INCHES.