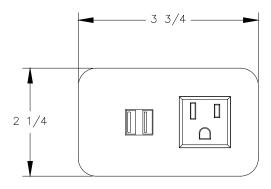

TOP VIEW



FRONT VIEW



## NOTE:

- USB ports are for charging use only.
  2. Cord length is 9 ft.
- Table thickness is 1/2 MIN. to 2 MAX.



SIDE VIEW



P.O. BOX 3333 MANHATTAN BEACH, CA 90266 USA PHONE: 310.318.2491 FAX: 310.376.7650 email: info@mockett.com www.mockett.com

PROPRIETARY AND CONFIDENTIAL. ALL DIMENSIONS HAVE A +/- 1/32" TOLERANCE UNLESS OTHERWISE SPECIFIED. WE DO NOT RECOMMEND DRILLING OR CUTTING ANY HOLES BEFORE RECEIVING A PRODUCT OR A PRODUCT SAMPLE. ALL MEASUREMENTS ARE IN INCHES.

|  | PART NAME:<br>PCS62M/UE |                       | DRAWN BY:<br>TWR | LAST EDITED:        |         | REQUESTED BY: | SHEET:<br>1 OF 1 |
|--|-------------------------|-----------------------|------------------|---------------------|---------|---------------|------------------|
|  |