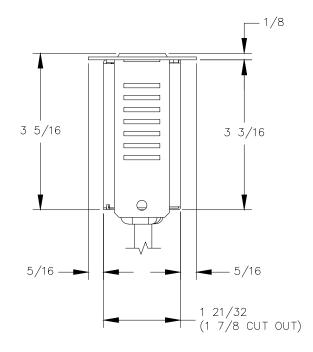

PROPRIETARY AND CONFIDENTIAL. ALL DIMENSIONS HAVE A +/- 1/32" TOLERANCE UNLESS OTHERWISE SPECIFIED. WE DO NOT RECOMMEND DRILLING OR CUTTING ANY HOLES BEFORE RECEIVING A PRODUCT OR A PRODUCT SAMPLE. ALL MEASUREMENTS ARE IN INCHES.