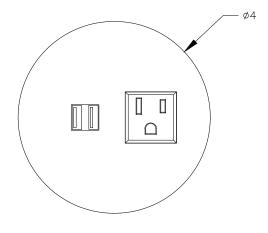

## TOP VIEW



## NOTE:

- USB ports are for charging use only.
- Cord length is 9 ft.
- 3. Table thickness is 1/2 MIN. to 2 MAX.





SIDE VIEW



P.O. BOX 3333 MANHATTAN BEACH, CA 90266 USA PHONE: 310.318.2491 FAX: 310.376.7650 email: info@mockett.com www.mockett.com

PROPRIETARY AND CONFIDENTIAL.

ALL DIMENSIONS HAVE A +/- 1/32" TOLERANCE UNLESS OTHERWISE SPECIFIED. WE DO NOT RECOMMEND DRILLING OR CUTTING ANY HOLES BEFORE RECEIVING A PRODUCT OR A PRODUCT SAMPLE. ALL MEASUREMENTS ARE IN INCHES.

| PART NAME:<br>PCS62M/R/UE |                          | DRAWN BY:<br>TWR | LAST EDITED:     |         | REQUESTED BY: | SHEET:<br>1 OF 1 |
|---------------------------|--------------------------|------------------|------------------|---------|---------------|------------------|
| SCALE:<br>N.T