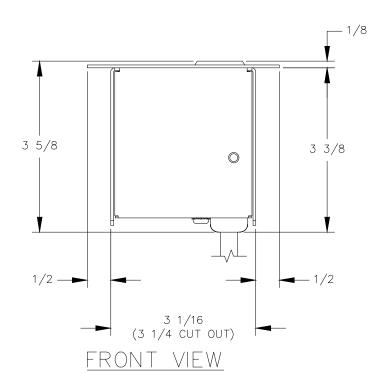

## NOTE:

- USB ports are for charging use only.
- Cord length is 9 ft.
- 3. Table thickness is 1/2 MIN. to 2 MAX.

SIDE VIEW

P.O. BOX 3333 MANHATTAN BEACH, CA 90266 USA PHONE: 310.318.2491 FAX: 310.376.7650 email: info@mockett.com www.mockett.com

PROPRIETARY AND CONFIDENTIAL.

ALL DIMENSIONS HAVE A +/- 1/32" TOLERANCE UNLESS OTHERWISE SPECIFIED. WE DO NOT RECOMMEND DRILLING OR CUTTING ANY HOLES BEFORE RECEIVING A PRODUCT OR A PRODUCT SAMPLE. ALL MEASUREMENTS ARE IN INCHES.