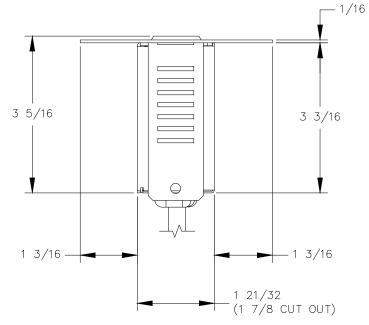

## NOTE:

- USB ports are for charging use only.
- Cord length is 9 ft.
- 3. Table thickness is 1/2 MIN. to 2 MAX.

SIDE VIEW

P.O. BOX 3333 MANHATTAN BEACH, CA 90266 USA PHONE: 310.318.2491 FAX: 310.376.7650 email: info@mockett.com www.mockett.com

PROPRIETARY AND CONFIDENTIAL.

ALL DIMENSIONS HAVE A +/- 1/32" TOLERANCE UNLESS OTHERWISE SPECIFIED. WE DO NOT RECOMMEND DRILLING OR CUTTING ANY HOLES BEFORE RECEIVING A PRODUCT OR A PRODUCT SAMPLE. ALL MEASUREMENTS ARE IN INCHES.