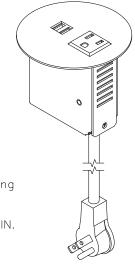

## NOTE:

- USB ports are for charging use only.
- Cord length is 9 ft.
- 3. Table thickness is 1/2 MIN. to 2 MAX.

SIDE VIEW

P.O. BOX 3333 MANHATTAN BEACH, CA 90266 USA PHONE: 310.318.2491 FAX: 310.376.7650 email: info@mockett.com www.mockett.com