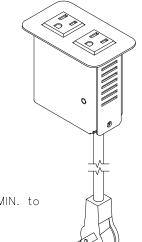

## FRONT VIEW

## NOTE:

- 1. Cord length is 9 ft.
- 2. Table thickness is 1/2 MIN. to 2 MAX.