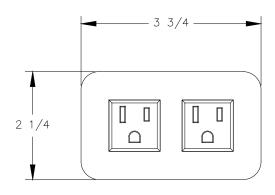

TOP VIEW



## FRONT VIEW



## NOTE:

- 1. Cord length is 9 ft.
- 2. Table thickness is 1/2 MIN. to 2 MAX.



## SIDE VIEW



P.O. BOX 3333

MANHATTAN BEACH, CA 90266 USA
PHONE: 310.318.2491 FAX: 310.376.7650
email: info@mockett.com www.mockett.com

PROPRIETARY AND CONFIDENTIAL.
ALL DIMENSIONS HAVE A +/- 1/32" TOLERANCE UNLESS OTHERWISE
SPECIFIED. WE DO NOT RECOMMEND DRILLING OR CUTTING ANY HOLES
BEFORE RECEIVING A PRODUCT OR A PRODUCT SAMPLE.
ALL MEASUREMENTS ARE IN INCHES.

| 6 | PART NAME:<br>PCS62M/EE |                       | DRAWN BY:<br>TWR | LAST EDITED:     |         | REQUESTED BY: | SHEET:<br>1 OF 1 |
|---|-------------------------|-----------------------|------------------|------------------|---------|---------------|------------------|
|   | SCALE:<br>N.T.S.        | TOLERA