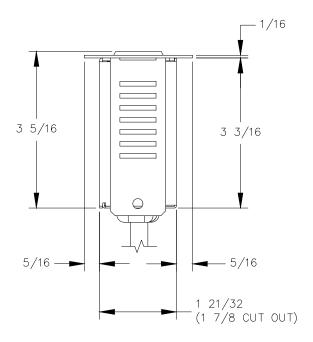

## SIDE VIEW

P.O. BOX 3333

MANHATTAN BEACH, CA 90266 USA
PHONE: 310.318.2491 FAX: 310.376.7650
email: info@mockett.com www.mockett.com

PROPRIETARY AND CONFIDENTIAL.
ALL DIMENSIONS HAVE A +/- 1/32" TOLERANCE UNLESS OTHERWISE
SPECIFIED. WE DO NOT RECOMMEND DRILLING OR CUTTING ANY HOLES
BEFORE RECEIVING A PRODUCT OR A PRODUCT SAMPLE.
ALL MEASUREMENTS ARE IN INCHES.