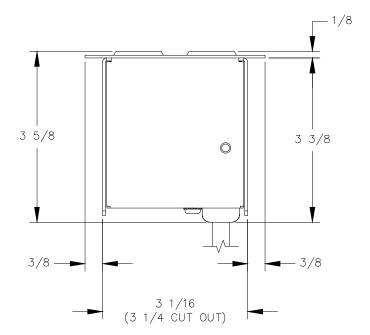

## SIDE VIEW

P.O. BOX 3333

MANHATTAN BEACH, CA 90266 USA
PHONE: 310.318.2491 FAX: 310.376.7650
email: info@mockett.com www.mockett.com

PROPRIETARY AND CONFIDENTIAL.
ALL DIMENSIONS HAVE A +/- 1/32" TOLERANCE UNLESS OTHERWISE
SPECIFIED. WE DO NOT RECOMMEND DRILLING OR CUTTING ANY HOLES
BEFORE RECEIVING A PRODUCT OR A PRODUCT SAMPLE.
ALL MEASUREMENTS ARE IN INCHES.