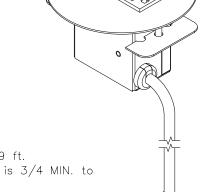

## NOTE:

- 1. Cord length is 9 ft.
- 2. Table thickness is 3/4 MIN. to 1 1/4 MAX.

P.O. BOX 3353

MANHATTAN BEACH, CA 90266 USA
PHONE: 310.318.2491 FAX: 310.376.7650
email: info@mockett.com www.mockett.com