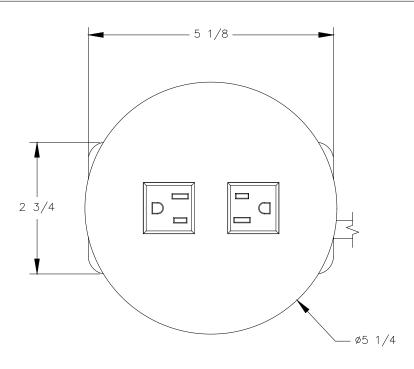

## TOP VIEW





## NOTE:

- 1. Cord length is 9 ft.
- 2. Table thickness is 3/4 MIN. to 1 1/4 MAX.





P.O. BOX 3353

MANHATTAN BEACH, CA 90266 USA
PHONE: 310.318.2491 FAX: 310.376.7650
email: info@mockett.com www.mockett.com

PROPRIETARY AND CONFIDENTIAL.
ALL DIMENSIONS HAVE A +/- 1/32" TOLERANCE UNLESS OTHERWISE
SPECIFIED. WE DO NOT RECOMMEND DRILLING OR CUTTING ANY HOLES
BEFORE RECEIVING A PRODUCT OR A PRODUCT SAMPLE.
ALL MEASUREMENTS ARE IN INCHES.

| PART NAME:<br>PCS62B/R/EE |                       | DRAWN BY:<br>TWR | LAST EDITED:     |         | REQUESTED BY: | SHEET:<br>1 OF 1 |
|---------------------------|-----------------------|------------------|------------------|---------|---------------|------------------|
| SCALE:<br>N.T.S.          | TOLERANCE:<br>± 1/16" | DATE: 2021