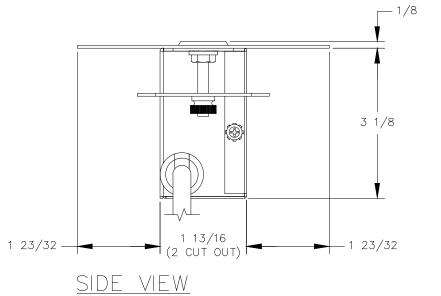

## NOTE:

- 1. Cord length is 9 ft.
- 2. Table thickness is 3/4 MIN. to 1 1/4 MAX.

P.O. BOX 3353

MANHATTAN BEACH, CA 90266 USA
PHONE: 310.318.2491 FAX: 310.376.7650
email: info@mockett.com www.mockett.com