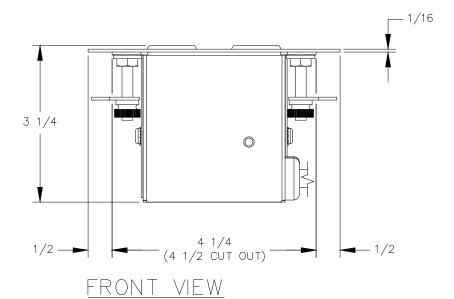

## NOTE:

- 1. Cord length is 9 ft.
- 2. Table thickness is 3/4 MIN. to 1 1/4 MAX.

P.O. BOX 3353

MANHATTAN BEACH, CA 90266 USA
PHONE: 310.318.2491 FAX: 310.376.7650
email: info@mockett.com www.mockett.com