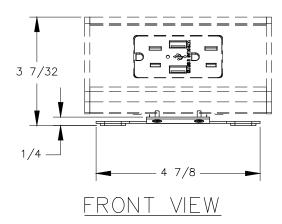

## NOTE:

PCS61 unit <u>NOT INCLUDED</u> with foot mount. PCS61 unit sold Separately.

P.O. BOX 3333 MANHATTAN BEACH, CA 90266 USA PHONE: 310.318.2491 FAX: 310.376.7650

PROPRIETARY AND CONFIDENTIAL. ALL DIMENSIONS HAVE A #- 1/32 "TOLERANCE UNLESS OTHERWISE SPECIFIED. WE DO NOT RECOMMEND DRILLING OR CUTTING ANY HOLES BEFORE RECEIVING A PRODUCT OR A PRODUCT SAMPLE. ALL MEASUREMENTS ARE IN INCHES.