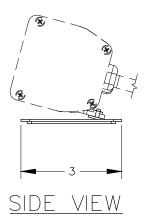

## NOTE:

PCS61 unit <u>NOT INCLUDED</u> with foot mount. PCS61 unit sold Separately.

P.O. BOX 3333 MANHATTAN BEACH, CA 90266 USA PHONE: 310.318.2491 FAX: 310.376.7650

PROPRIETARY AND CONFIDENTIAL. ALL DIMENSIONS HAVE A #- 1/32 "TOLERANCE UNLESS OTHERWISE SPECIFIED. WE DO NOT RECOMMEND DRILLING OR CUTTING ANY HOLES BEFORE RECEIVING A PRODUCT OR A PRODUCT SAMPLE. ALL MEASUREMENTS ARE IN INCHES.