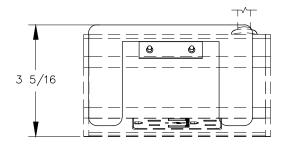

TOP VIEW

## NOTE:

PCS61 unit <u>NOT INCLUDED</u> with foot mount. PCS61 unit sold Separately.

P.O. BOX 3333 MANHATTAN BEACH, CA 90266 USA PHONE: 310.318.2491 FAX: 310.376.7650

PROPRIETARY AND CONFIDENTIAL. ALL DIMENSIONS HAVE A #- 1/32 "TOLERANCE UNLESS OTHERWISE SPECIFIED. WE DO NOT RECOMMEND DRILLING OR CUTTING ANY HOLES BEFORE RECEIVING A PRODUCT OR A PRODUCT SAMPLE. ALL MEASUREMENTS ARE IN INCHES.