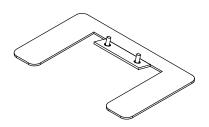

## NOTE:

PCS61 unit <u>NOT INCLUDED</u> with foot mount. PCS61 unit sold Separately.

P.O. BOX 3333 MANHATTAN BEACH, CA 90266 USA PHONE: 310.318.2491 FAX: 310.376.7650

PROPRIETARY AND CONFIDENTIAL. ALL DIMENSIONS HAVE A #- 1/32 "TOLERANCE UNLESS OTHERWISE SPECIFIED. WE DO NOT RECOMMEND DRILLING OR CUTTING ANY HOLES BEFORE RECEIVING A PRODUCT OR A PRODUCT SAMPLE. ALL MEASUREMENTS ARE IN INCHES.