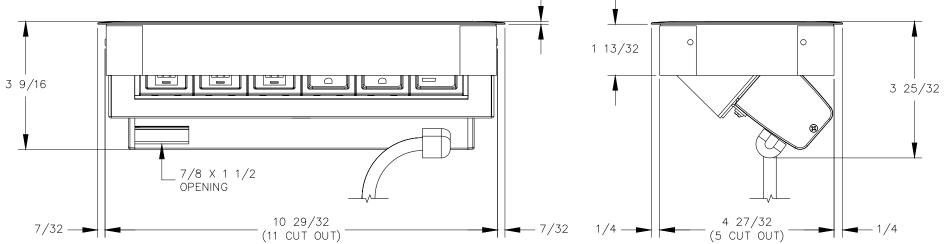

FRONT VIEW

## SIDE VIEW

MANHATTAN BEACH, CA 90266 USA PHONE: 310.318.2491 FAX: 310.376.7650 DOUG MOCKETT & COMPANY, INC email: info@mockett.com www.mockett.com

## PROPRIETARY AND CONFIDENTIAL.

ALL DIMENSIONS HAVE A +/- 1/32" TOLERANCE UNLESS OTHERWISE SPECIFIED. WE DO NOT RECOMMEND DRILLING OR CUTTING ANY HOLES BEFORE RECEIVING A PRODUCT OR A PRODUCT SAMPLE.

| PART NAME:<br>PCS54B-U |                       | DRAWN BY:<br>FM  | LAST EDITED:        |         | REQUESTED BY: | SHEET:<br>1 OF 1 |
|------------------------|-----------------------|------------------|---------------------|---------|---------------|------------------|
| SCALE:<br>N.T.S.       | TOLERANCE:<br>± 1/16" | DATE: 2022.09.21 | DATE:<br>0000.00.00 | 12:00am | APPROVED BY:  |                  |