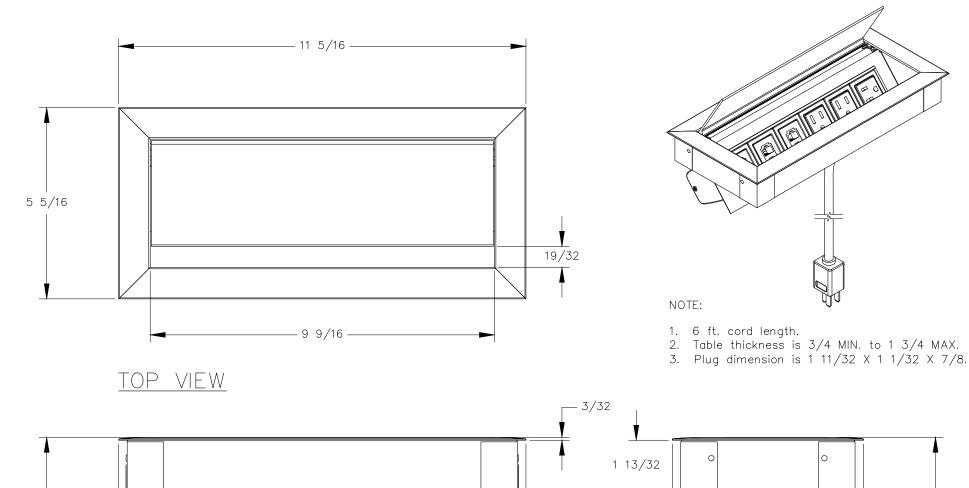

FRONT VIEW

## SIDE VIEW

MANHATTAN BEACH, CA 90266 USA PHONE: 310.318.2491 FAX: 310.376.7650 DOUG MOCKETT & COMPANY, INC email: info@mockett.com www.mockett.com

## PROPRIETARY AND CONFIDENTIAL.

ALL DIMENSIONS HAVE A +/- 1/32" TOLERANCE UNLESS OTHERWISE SPECIFIED. WE DO NOT RECOMMEND DRILLING OR CUTTING ANY HOLES BEFORE RECEIVING A PRODUCT OR A PRODUCT SAMPLE.

| PART NAME:<br>PCS54B-U |                       | DRAWN BY:<br>FM  | LAST EDITED:        |         | REQUESTED BY: | SHEET:<br>1 OF 1 |
|------------------------|-----------------------|------------------|---------------------|---------|---------------|------------------|
| SCALE:<br>N.T.S.       | TOLERANCE:<br>± 1/16" | DATE: 2022.09.21 | DATE:<br>0000.00.00 | 12:00am | APPROVED BY:  |                  |