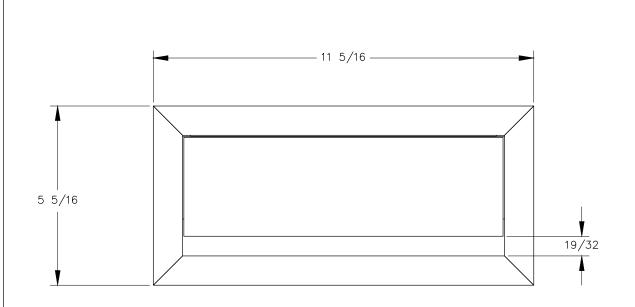

## FRONT VIEW

MANHATTAN BEACH, CA 90266 USA PHONE: 310.318.2491 FAX: 310.376.7650 email: info@mockett.com www.mockett.com

PROPRIETARY AND CONFIDENTIAL. ALL DIMENSIONS HAVE A +/- 1/32" TOLERANCE UNLESS OTHERWISE SPECIFIED. WE DO NOT RECOMMEND DRILLING OR CUTTING ANY HOLES BEFORE RECEIVING A PRODUCT OR A PRODUCT SAMPLE. ALL MEASUREMENTS ARE IN INCHES.