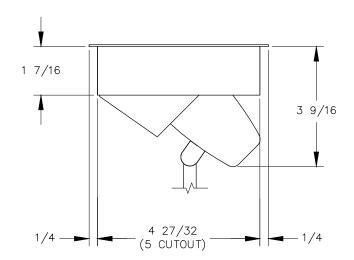

## NOTE:

- 1. 6ft. cord length.
- Table thickness: 3/4" MIN. to 1-3/4" MAX.

PCS54A 1 OF 1 TWR SCALE: TOLERANCE: N.T.S. 2019.11.11 2020.02.05 12:00am