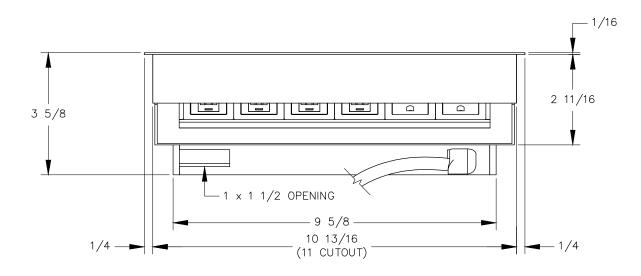

## TOP VIEW

## NOTE:

- 1. 6ft. cord length.
- Table thickness: 3/4" MIN. to 1-3/4" MAX.

PCS54A 1 OF 1 TWR SCALE: TOLERANCE: N.T.S. 2019.11.11 2020.02.05 12:00am