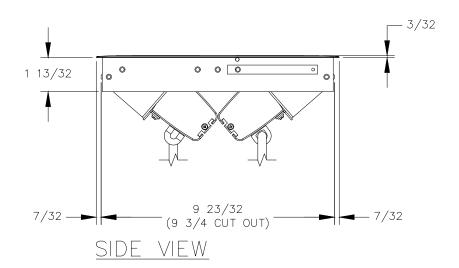

TOP VIEW

- 6 ft. cord length.
- 2. USB ports are for charging use only.
- 3. Table thickness is 3/4 MIN. to 1 3/4 MAX.
- 4. Circuit breaker plug dimension is 1 15/32 X 1 21/32 X 2 1/16.

P.O. BOX 3333 MANHATTAN BEACH, CA 90266 USA PHONE: 310.318.2491 FAX: 310.376.7650 email: info@mockett.com www.mockett.com

PROPRIETARY AND CONFIDENTIAL.

ALL DIMENSIONS HAVE A +/- 1/32" TOLERANCE UNLESS OTHERWISE SPECIFIED. WE DO NOT RECOMMEND DRILLING OR CUTTING ANY HOLES BEFORE RECEIVING A PRODUCT OR A PRODUCT SAMPLE. ALL MEASUREMENTS ARE IN INCHES.