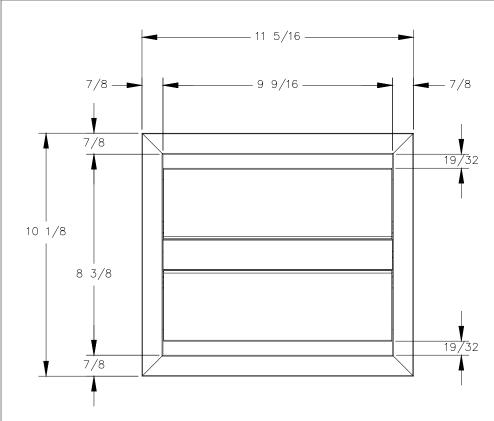

PROPRIETARY AND CONFIDENTIAL.

ALL DIMENSIONS HAVE A +/- 1/32" TOLERANCE UNLESS OTHERWISE SPECIFIED. WE DO NOT RECOMMEND DRILLING OR CUTTING ANY HOLES BEFORE RECEIVING A PRODUCT OR A PRODUCT SAMPLE. ALL MEASUREMENTS ARE IN INCHES.