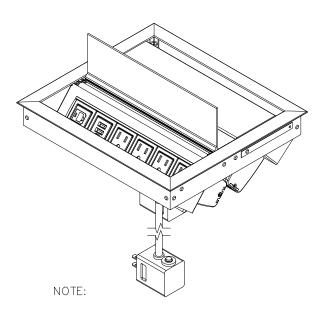

TOP VIEW

- 6 ft. cord length.
- 2. USB ports are for charging use only.
- 3. Table thickness is 3/4 MIN. to 1 3/4 MAX.
- 4. Circuit breaker plug dimension is 1 15/32 X 1 21/32 X 2 1/16.

P.O. BOX 3333 MANHATTAN BEACH, CA 90266 USA PHONE: 310.318.2491 FAX: 310.376.7650 email: info@mockett.com www.mockett.com

PROPRIETARY AND CONFIDENTIAL.

ALL DIMENSIONS HAVE A +/- 1/32" TOLERANCE UNLESS OTHERWISE SPECIFIED. WE DO NOT RECOMMEND DRILLING OR CUTTING ANY HOLES BEFORE RECEIVING A PRODUCT OR A PRODUCT SAMPLE. ALL MEASUREMENTS ARE IN INCHES.