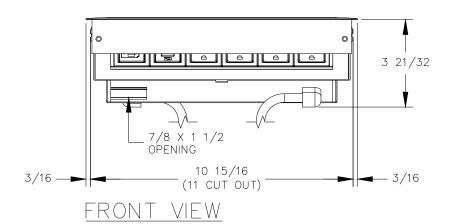

TOP VIEW

- 6 ft. cord length.
- 2. USB ports are for charging use only.
- 3. Table thickness is 3/4 MIN. to 1 3/4 MAX.
- 4. Circuit breaker plug dimension is 1 15/32 X 1 21/32 X 2 1/16.

P.O. BOX 3333 MANHATTAN BEACH, CA 90266 USA PHONE: 310.318.2491 FAX: 310.376.7650 email: info@mockett.com www.mockett.com

PROPRIETARY AND CONFIDENTIAL.

ALL DIMENSIONS HAVE A +/- 1/32" TOLERANCE UNLESS OTHERWISE SPECIFIED. WE DO NOT RECOMMEND DRILLING OR CUTTING ANY HOLES BEFORE RECEIVING A PRODUCT OR A PRODUCT SAMPLE. ALL MEASUREMENTS ARE IN INCHES.