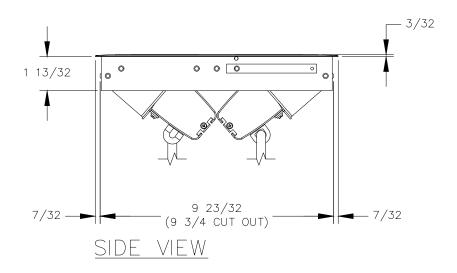

## NOTE:

- 1. 6 ft. cord length.
- 2. USB ports are for charging use only.
- 3. Table thickness is 3/4 MIN. to 1 3/4 MAX.
- 4. Plug dimension is 1 11/32 X 1 1/32 X 7/8.

P.O. BOX 3333 MANHATTAN BEACH, CA 90266 USA PHONE: 310.318.2491 FAX: 310.376.7650 email: info@mockett.com www.mockett.com PROPRIETARY AND CONFIDENTIAL.
ALL DIMENSIONS HAVE A +/- 1/32" TOLERANCE UNLESS OTHERWISE
SPECIFIED. WE DO NOT RECOMMEND DRILLING OR CUTTING ANY HOLES
BEFORE RECEIVING A PRODUCT OR A PRODUCT SAMPLE.
ALL MEASUREMENTS ARE IN INCHES.