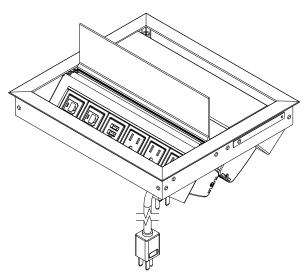

TOP VIEW





## NOTE:

- 1. 6 ft. cord length.
- 2. USB ports are for charging use only.
- 3. Table thickness is 3/4 MIN. to 1 3/4 MAX.
- 4. Plug dimension is 1 11/32 X 1 1/32 X 7/8.





P.O. BOX 3333 MANHATTAN BEACH, CA 90266 USA PHONE: 310.318.2491 FAX: 310.376.7650 email: info@mockett.com www.mockett.com PROPRIETARY AND CONFIDENTIAL.
ALL DIMENSIONS HAVE A +/- 1/32" TOLERANCE UNLESS OTHERWISE
SPECIFIED. WE DO NOT RECOMMEND DRILLING OR CUTTING ANY HOLES
BEFORE RECEIVING A PRODUCT OR A PRODUCT SAMPLE.
ALL MEASUREMENTS ARE IN INCHES.

| PART NAME:<br>PCS54/2/D |                       | DRAWN BY:<br>TWR | LAST EDITED:        |         | REQUESTED BY: | SHEET:<br>1 OF 1 |
|-------------------------|-----------------------|------------------|---------------------|---------|---------------|--------------