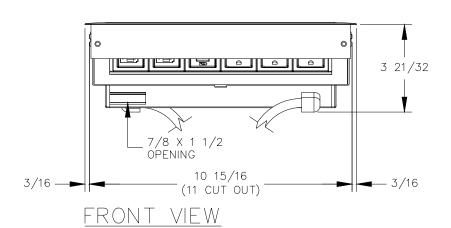

## NOTE:

- 1. 6 ft. cord length.
- 2. USB ports are for charging use only.
- 3. Table thickness is 3/4 MIN. to 1 3/4 MAX.
- 4. Plug dimension is 1 11/32 X 1 1/32 X 7/8.

P.O. BOX 3333 MANHATTAN BEACH, CA 90266 USA PHONE: 310.318.2491 FAX: 310.376.7650 email: info@mockett.com www.mockett.com PROPRIETARY AND CONFIDENTIAL.
ALL DIMENSIONS HAVE A +/- 1/32" TOLERANCE UNLESS OTHERWISE
SPECIFIED. WE DO NOT RECOMMEND DRILLING OR CUTTING ANY HOLES
BEFORE RECEIVING A PRODUCT OR A PRODUCT SAMPLE.
ALL MEASUREMENTS ARE IN INCHES.