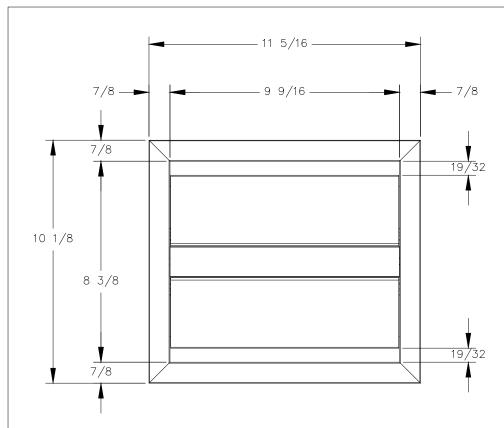

TOP VIEW

## NOTE:

- 1. 6 ft. cord length.
- 2. USB ports are for charging use only.
- 3. Table thickness is 3/4 MIN. to 1 3/4 MAX.
- 4. Plug dimension is 1 11/32 X 1 1/32 X 7/8.

P.O. BOX 3333 MANHATTAN BEACH, CA 90266 USA PHONE: 310.318.2491 FAX: 310.376.7650 email: info@mockett.com www.mockett.com PROPRIETARY AND CONFIDENTIAL.
ALL DIMENSIONS HAVE A +/- 1/32" TOLERANCE UNLESS OTHERWISE
SPECIFIED. WE DO NOT RECOMMEND DRILLING OR CUTTING ANY HOLES
BEFORE RECEIVING A PRODUCT OR A PRODUCT SAMPLE.
ALL MEASUREMENTS ARE IN INCHES.