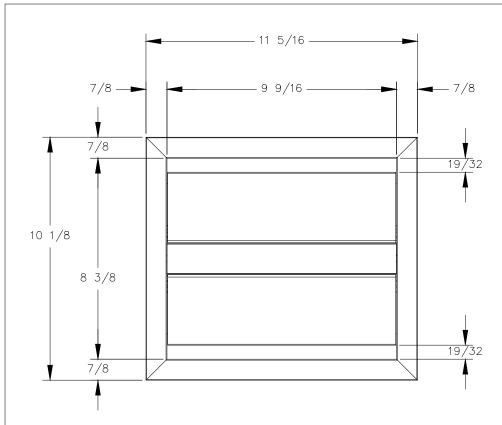

## TOP VIEW





- 1. 6 ft. cord length.
- 2. USB ports are for charging use only.
- 3. Table thickness is 3/4 MIN. to 1 3/4 MAX.
- 4. Plug dimension is 1 11/32 X 1 1/32 X 7/8.





P.O. BOX 3333 MANHATTAN BEACH, CA 90266 USA PHONE: 310.318.2491 FAX: 310.376.7650 email: info@mockett.com www.mockett.com

PROPRIETARY AND CONFIDENTIAL.

ALL DIMENSIONS HAVE A +/- 1/32" TOLERANCE UNLESS OTHERWISE SPECIFIED. WE DO NOT RECOMMEND DRILLING OR CUTTING ANY HOLES BEFORE RECEIVING A PRODUCT OR A PRODUCT SAMPLE. ALL MEASUREMENTS ARE IN INCHES.

| PART NAME:<br>PCS54/2/D-U |                        | DRAWN BY:<br>TWR | LAST EDITED:     |         | REQUESTED BY: | SHEET:<br>1 OF 1 |
|---------------------------|------------------------|------------------|------------------|---------|---------------|-----