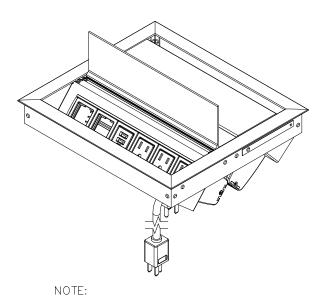

## TOP VIEW

- 1. 6 ft. cord length.
- 2. USB ports are for charging use only.
- 3. Table thickness is 3/4 MIN. to 1 3/4 MAX.
- 4. Plug dimension is 1 11/32 X 1 1/32 X 7/8.

P.O. BOX 3333 MANHATTAN BEACH, CA 90266 USA PHONE: 310.318.2491 FAX: 310.376.7650 email: info@mockett.com www.mockett.com