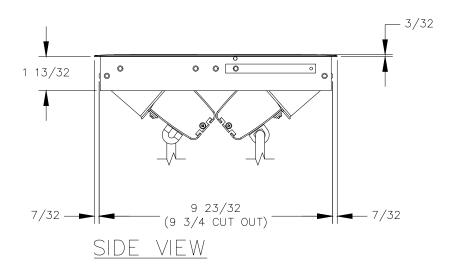

## TOP VIEW





- 1. 6 ft. cord length.
- 2. USB ports are for charging use only.
- 3. Table thickness is 3/4 MIN. to 1 3/4 MAX.
- 4. Plug dimension is 1 11/32 X 1 1/32 X 7/8.





P.O. BOX 3333 MANHATTAN BEACH, CA 90266 USA PHONE: 310.318.2491 FAX: 310.376.7650 email: info@mockett.com www.mockett.com

PROPRIETARY AND CONFIDENTIAL.

ALL DIMENSIONS HAVE A +/- 1/32" TOLERANCE UNLESS OTHERWISE SPECIFIED. WE DO NOT RECOMMEND DRILLING OR CUTTING ANY HOLES BEFORE RECEIVING A PRODUCT OR A PRODUCT SAMPLE. ALL MEASUREMENTS ARE IN INCHES.

| PART NAME:<br>PCS54/2/D-U |                        | DRAWN BY:<br>TWR | LAST EDITED:     |         | REQUESTED BY: | SHEET:<br>1 OF 1 |
|---------------------------|------------------------|------------------|------------------|---------|---------------|------------------|
| SCALE:<br>N.T.S.          | TOLERANCE:<br>± 1/16 " | DATE: 2021.12.02 | DATE: 0000.00.00 | 12:00am | APPROVED BY:  |                  |