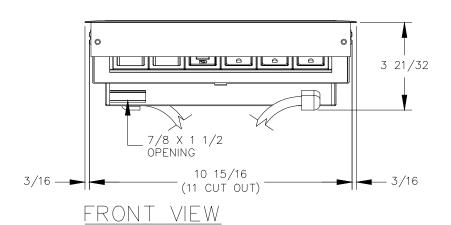

## TOP VIEW





- 1. 6 ft. cord length.
- 2. USB ports are for charging use only.
- 3. Table thickness is 3/4 MIN. to 1 3/4 MAX.
- 4. Plug dimension is 1 11/32 X 1 1/32 X 7/8.





P.O. BOX 3333 MANHATTAN BEACH, CA 90266 USA PHONE: 310.318.2491 FAX: 310.376.7650 email: info@mockett.com www.mockett.com

PROPRIETARY AND CONFIDENTIAL.

ALL DIMENSIONS HAVE A +/- 1/32" TOLERANCE UNLESS OTHERWISE SPECIFIED. WE DO NOT RECOMMEND DRILLING OR CUTTING ANY HOLES BEFORE RECEIVING A PRODUCT OR A PRODUCT SAMPLE. ALL MEASUREMENTS ARE IN INCHES.

| PART NAME:<br>PCS54/2/D-U |                        | DRAWN BY:<br>TWR | LAST EDITED:     |         | REQUESTED BY: | SHEET:<br>1 OF 1 |
|---------------------------|------------------------|------------------|------------------|---------|---------------|------------------|