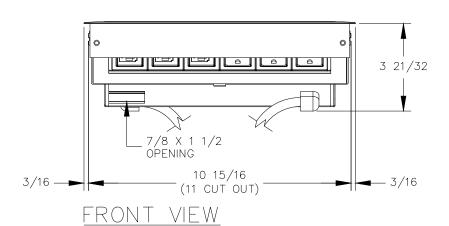

## NOTE:

- 1. 6 ft. cord length.
- 2. Table thickness is 3/4 MIN. to 1 3/4 MAX.
- 3. Plug dimension is 1 11/32 X 1 1/32 X 7/8.

P.O. BOX 3333 MANHATTAN BEACH, CA 90266 USA PHONE: 310.318.2491 FAX: 310.376.7650 email: info@mockett.com www.mockett.com PROPRIETARY AND CONFIDENTIAL.
ALL DIMENSIONS HAVE A +/- 1/32" TOLERANCE UNLESS OTHERWISE
SPECIFIED. WE DO NOT RECOMMEND DRILLING OR CUTTING ANY HOLES
BEFORE RECEIVING A PRODUCT OR A PRODUCT SAMPLE.
ALL MEASUREMENTS ARE IN INCHES.