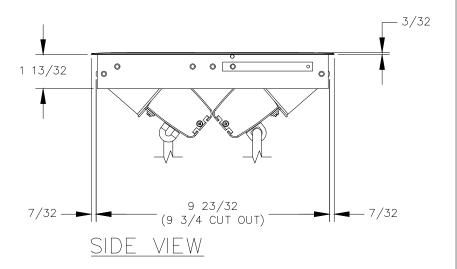

## NOTE:

- 1. 6 ft. cord length.
- 2. Table thickness is 3/4 MIN. to 1 3/4 MAX.
- 3. Plug dimension is 1 11/32 X 1 1/32 X 7/8.

P.O. BOX 3333 MANHATTAN BEACH, CA 90266 USA PHONE: 310.318.2491 FAX: 310.376.7650 email: info@mockett.com www.mockett.com PROPRIETARY AND CONFIDENTIAL.
ALL DIMENSIONS HAVE A +/- 1/32" TOLERANCE UNLESS OTHERWISE
SPECIFIED. WE DO NOT RECOMMEND DRILLING OR CUTTING ANY HOLES
BEFORE RECEIVING A PRODUCT OR A PRODUCT SAMPLE.
ALL MEASUREMENTS ARE IN INCHES.