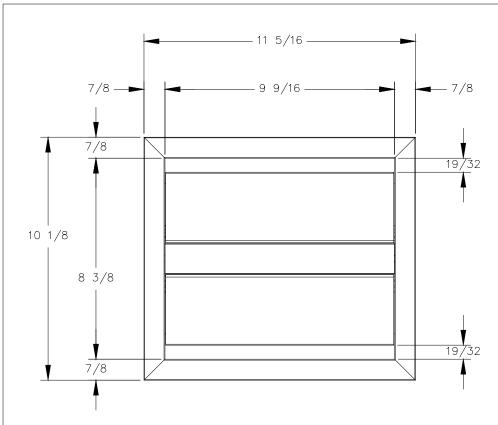

## TOP VIEW

## NOTE:

- 1. 6 ft. cord length.
- 2. Table thickness is 3/4 MIN. to 1 3/4 MAX.
- 3. Plug dimension is 1 11/32 X 1 1/32 X 7/8.

P.O. BOX 3333 MANHATTAN BEACH, CA 90266 USA PHONE: 310.318.2491 FAX: 310.376.7650 email: info@mockett.com www.mockett.com PROPRIETARY AND CONFIDENTIAL.
ALL DIMENSIONS HAVE A +/- 1/32" TOLERANCE UNLESS OTHERWISE
SPECIFIED. WE DO NOT RECOMMEND DRILLING OR CUTTING ANY HOLES
BEFORE RECEIVING A PRODUCT OR A PRODUCT SAMPLE.
ALL MEASUREMENTS ARE IN INCHES.