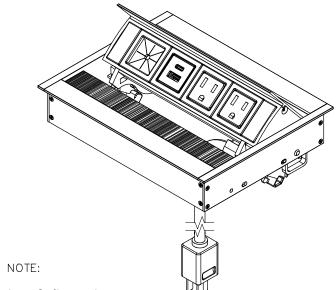

- 1. 6 ft. cord.
- 2. Plug dimension is 1  $11/32 \times 1 1/32 \times 7/8$ .
- 3. USB-A and USB-C ports are for charging use only.
- 4. Table thickness is 3/4 MIN. to 1 11/16 MAX.
- 5. Flex—Port shudder bushing has 7/8 diameter clearance.