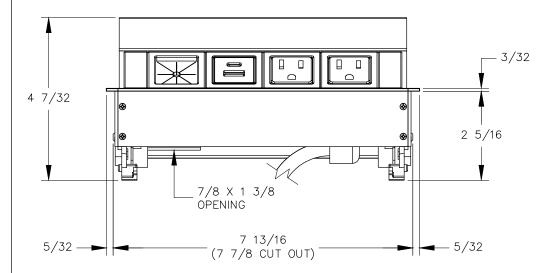

## TOP VIEW



FRONT VIEW

P.O. BOX 3333 PROI MANHATTAN BEACH, CA 90266 USA ALL D

PHONE: 310.318.2491 FAX: 310.376.7650 email: info@mockett.com www.mockett.com

## PROPRIETARY AND CONFIDENTIAL. ALL DIMENSIONS HAVE A +/- 1/16" TOLERANCE UNLESS OTHERWISE

ALL DIMENSIONS HAVE A +/- 1/16\* TOLERANCE UNLESS OTHERWISE SPECIFIED. WE DO NOT RECOMMEND DRILLING OR CUTTING ANY HOLES BEFORE RECEIVING A PRODUCT OR A PRODUCT SAMPLE. ALL MEASUREMENTS ARE IN INCHES.



- 1. 6 ft. cord.
- 2. Plug dimension is 1  $11/32 \times 1 1/32 \times 7/8$ .
- 3. USB-A and USB-C ports are for charging use only.
- 4. Table thickness is 3/4 MIN. to 1 11/16 MAX.
- 5. Flex—Port shudder bushing has 7/8 diameter clearance.



## RIGHT VIEW