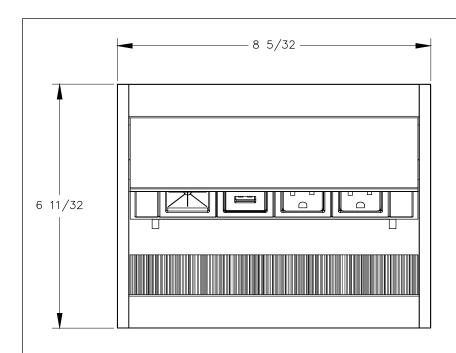

## TOP VIEW

FRONT VIEW

P.O. BOX 3333 PROI MANHATTAN BEACH, CA 90266 USA ALL D

PHONE: 310.318.2491 FAX: 310.376.7650 email: info@mockett.com www.mockett.com