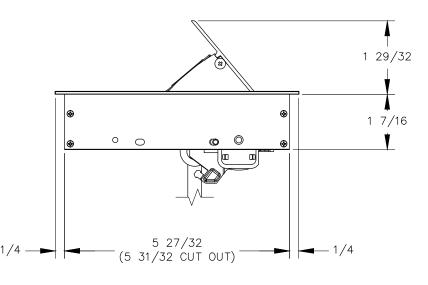

- 1. 6 ft. cord.
- 2. Plug dimension is 1  $11/32 \times 1 1/32 \times 7/8$ .
- 3. USB-A and USB-C ports are for charging use only.
- 4. Table thickness is 3/4 MIN. to 1 11/16 MAX.
- 5. Flex—Port shudder bushing has 7/8 diameter clearance.