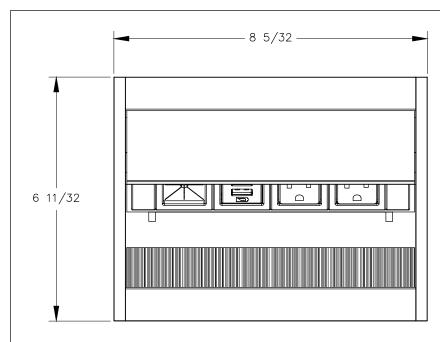

## FRONT VIEW

PROPRIETARY AND CONFIDENTIAL.

MANHATTAN BEACH, CA 90266 USA
PHONE: 310.318.2491 FAX: 310.376.7650

ALL DIMENSIONS HAVE A +/- 1/16\* TOLERANCE UNLESS OTHERWISE SPECIFIED. WE DO NOT RECOMMEND DRILLING OR CUTTING ANY HOLES BEFORE RECEIVING A PRODUCT OR A PRODUCT SAMPLE. ALL MEASUREMENTS ARE IN INCHES.