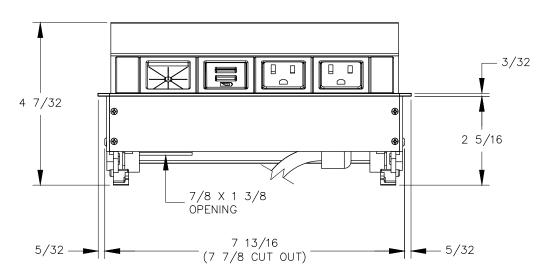

TOP VIEW

- 1. 6 ft. cord length.
- 2. Plug dimension is 1 11/32 X 1 1/32 X 7/8.
- 3. USB-A ports are for charging use only.

<u>RIGHT VIEW</u>

- 4. Table thickness is 3/4 MIN. to 1 11/16 MAX.
- 5. Flex-Port shudder bushing has 7/8 diameter clearance.