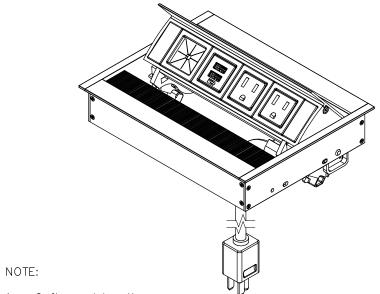

TOP VIEW

- 1. 6 ft. cord length.
- 2. Plug dimension is 1 11/32 X 1 1/32 X 7/8.
- 3. USB-A ports are for charging use only.

<u>RIGHT VIEW</u>

- 4. Table thickness is 3/4 MIN. to 1 11/16 MAX.
- 5. Flex-Port shudder bushing has 7/8 diameter clearance.