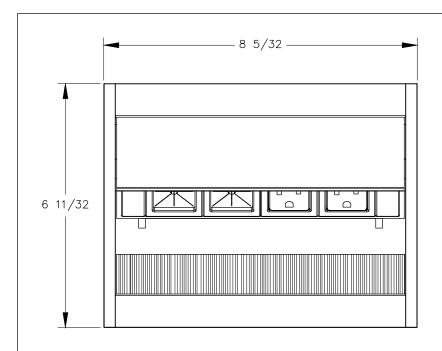

## FRONT VIEW

**MOCKETT** 

MANHATTAN BEACH, CA 90266 USA
PHONE: 310.318.2491 FAX: 310.376.7650
email: info@mockett.com www.mockett.com

PROPRIETARY AND CONFIDENTIAL.

ALL DIMENSIONS HAVE A +/- 1/16" TOLERANCE UNLESS OTHERWISE SPECIFIED. WE DO NOT RECOMMEND DRILLING OR CUTTING ANY HOLES BEFORE RECEIVING A PRODUCT OF A PRODUCT SAMPLE. ALL MEASUREMENTS ARE IN INCHES.