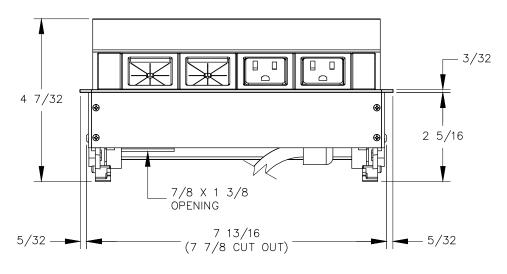

TOP VIEW

1. 6 ft. cord length.

<u>RIGHT VIEW</u>

- 2. Plug dimension is 1 11/32 X 1 1/32 X 7/8.
- 3. Table thickness is 3/4 MIN. to 1 11/16 MAX.
- 4. Flex—Port shudder bushing has 7/8 diameter clearance.

## FRONT VIEW

**MOCKETT** 

MANHATTAN BEACH, CA 90266 USA
PHONE: 310.318.2491 FAX: 310.376.7650
email: info@mockett.com www.mockett.com

PROPRIETARY AND CONFIDENTIAL.

ALL DIMENSIONS HAVE A +/- 1/16" TOLERANCE UNLESS OTHERWISE SPECIFIED. WE DO NOT RECOMMEND DRILLING OR CUTTING ANY HOLES BEFORE RECEIVING A PRODUCT OF A PRODUCT SAMPLE. ALL MEASUREMENTS ARE IN INCHES.