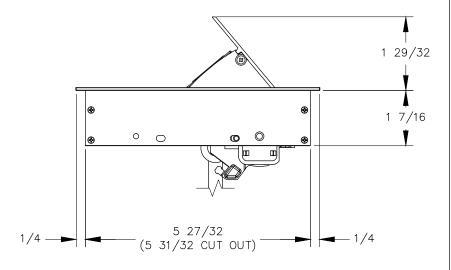

TOP VIEW

1. 6 ft. cord length.

<u>RIGHT VIEW</u>

- 2. Plug dimension is 1 11/32 X 1 1/32 X 7/8.
- 3. Table thickness is 3/4 MIN. to 1 11/16 MAX.
- 4. Flex—Port shudder bushing has 7/8 diameter clearance.

## FRONT VIEW

**MOCKETT** 

MANHATTAN BEACH, CA 90266 USA
PHONE: 310.318.2491 FAX: 310.376.7650
email: info@mockett.com www.mockett.com

PROPRIETARY AND CONFIDENTIAL.

ALL DIMENSIONS HAVE A +/- 1/16" TOLERANCE UNLESS OTHERWISE SPECIFIED. WE DO NOT RECOMMEND DRILLING OR CUTTING ANY HOLES BEFORE RECEIVING A PRODUCT OF A PRODUCT SAMPLE. ALL MEASUREMENTS ARE IN INCHES.