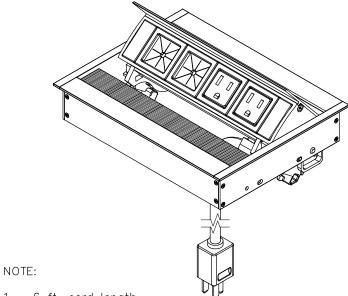

TOP VIEW

1. 6 ft. cord length.

<u>RIGHT VIEW</u>

- 2. Plug dimension is 1 11/32 X 1 1/32 X 7/8.
- 3. Table thickness is 3/4 MIN. to 1 11/16 MAX.
- 4. Flex—Port shudder bushing has 7/8 diameter clearance.

## FRONT VIEW

**MOCKETT** 

MANHATTAN BEACH, CA 90266 USA
PHONE: 310.318.2491 FAX: 310.376.7650
email: info@mockett.com www.mockett.com

PROPRIETARY AND CONFIDENTIAL.

ALL DIMENSIONS HAVE A +/- 1/16" TOLERANCE UNLESS OTHERWISE SPECIFIED. WE DO NOT RECOMMEND DRILLING OR CUTTING ANY HOLES BEFORE RECEIVING A PRODUCT OF A PRODUCT SAMPLE. ALL MEASUREMENTS ARE IN INCHES.