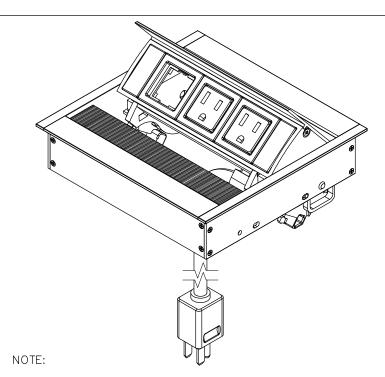

TOP VIEW

MANHATTAN BEACH, CA 90266 USA

PHONE: 310.318.2491 FAX: 310.376.7650

- 1. 6 ft. cord length.
- 2. Plug dimension is 1 11/32 X 1 1/32 X 7/8.
- 3. Table thickness is 3/4 MIN. to 1 11/16 MAX.

PROPRIETARY AND CONFIDENTIAL.

ALL DIMENSIONS HAVE A +/- 1/16 \*TOLERANCE UNLESS OTHERWISE SPECIFIED. WE DO NOT RECOMMEND DRILLING OR CUTTING ANY HOLES BEFORE RECEIVING A PRODUCT OR A PRODUCT SAMPLE. ALL MEASUREMENTS ARE IN INCHES.