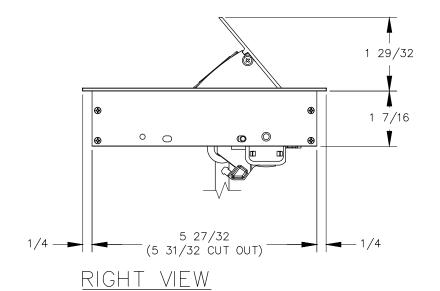

TOP VIEW

MANHATTAN BEACH, CA 90266 USA

PHONE: 310.318.2491 FAX: 310.376.7650

- 1. 6 ft. cord length.
- 2. Plug dimension is 1 11/32 X 1 1/32 X 7/8.
- 3. Table thickness is 3/4 MIN. to 1 11/16 MAX.

PROPRIETARY AND CONFIDENTIAL.