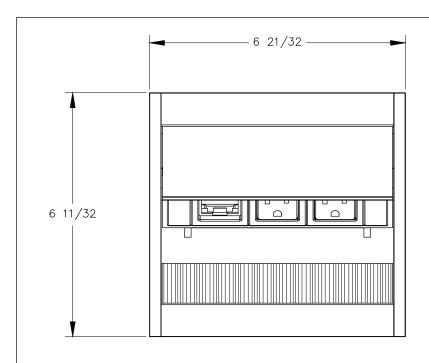

TOP VIEW



MANHATTAN BEACH, CA 90266 USA

PHONE: 310.318.2491 FAX: 310.376.7650



- 1. 6 ft. cord length.
- 2. Plug dimension is 1 11/32 X 1 1/32 X 7/8.
- 3. Table thickness is 3/4 MIN. to 1 11/16 MAX.



PROPRIETARY AND CONFIDENTIAL.

ALL DIMENSIONS HAVE A +/- 1/16 \*TOLERANCE UNLESS OTHERWISE SPECIFIED. WE DO NOT RECOMMEND DRILLING OR CUTTING ANY HOLES BEFORE RECEIVING A PRODUCT OR A PRODUCT SAMPLE. ALL MEASUREMENTS ARE IN INCHES.

|  | PART NAME:<br>PCS50A-U |                          | DRAWN BY:<br>BP  | LAST EDITED:        |         | REQUESTED BY: | SHEET:<br>1 OF 1 |
|--|------------------------|--------------------------|------------------|---------------------|---------|---------------|------------------|
|  | SCALE:<br>N.T.S.       | TOLERANCE:<br>± 1 / 16 " | DATE: 2021.03.1