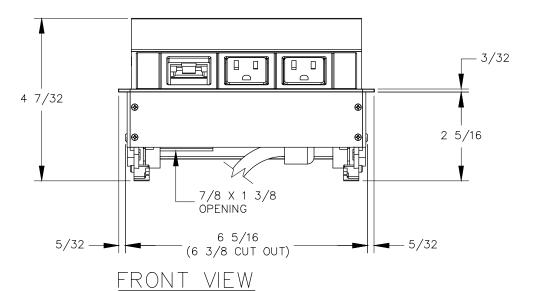

TOP VIEW

MANHATTAN BEACH, CA 90266 USA

PHONE: 310.318.2491 FAX: 310.376.7650

- 1. 6 ft. cord length.
- 2. Plug dimension is 1 11/32 X 1 1/32 X 7/8.
- 3. Table thickness is 3/4 MIN. to 1 11/16 MAX.

PROPRIETARY AND CONFIDENTIAL.

|  | PART NAME:<br>PCS50A-U |                          | DRAWN BY:<br>BP  | LAST EDITED:        |         | REQUESTED BY: | SHEET:<br>1 OF 1 |
|--|------------------------|--------------------------|------------------|---------------------|---------|---------------|------------------|
|  | SCALE:<br>N.T.S.       | TOLERANCE:<br>± 1 / 16 " | DATE: 2021.03.12 | DATE:<br>0000.00.00 | 12:00am | APPROVED BY:  |                  |