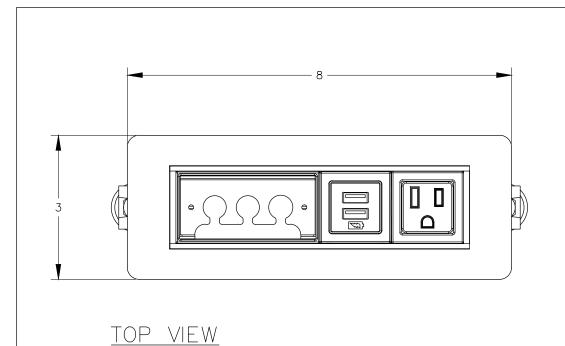

NOTE:

6 ft. cord length.

Table thickness is 3/4 MIN. to 1 3/4 MAX.

USB—A ports are for charging use only. Plug dimension is 1 11/32 X 1 1/32 X 7/8.

- 9/32 2 9/32 9/16 — 1 7/8 (2 CUT OUT)

<u>RIGHT VIEW</u>

MANHATTAN BEACH, CA 90266 USA PHONE: 310.318.2491 FAX: 310.376.7650 email: info@mockett.com www.mockett.com