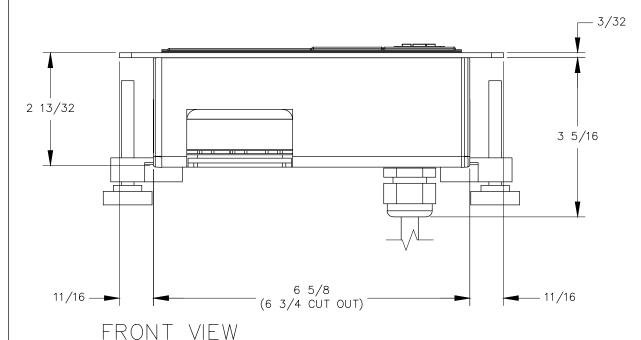

NOTE:

6 ft. cord length.

Table thickness is 3/4 MIN. to 1 3/4 MAX.

USB—A ports are for charging use only. Plug dimension is 1 11/32 X 1 1/32 X 7/8.

- 9/32 2 9/32 9/16 — 1 7/8 (2 CUT OUT)

<u>RIGHT VIEW</u>

MANHATTAN BEACH, CA 90266 USA PHONE: 310.318.2491 FAX: 310.376.7650 email: info@mockett.com www.mockett.com

PROPRIETARY AND CONFIDENTIAL.

ALL DIMENSIONS HAVE A +/- 1/32" TOLERANCE UNLESS OTHERWISE SPECIFIED. WE DO NOT RECOMMEND DRILLING OR CUTTING ANY HOLES BEFORE RECEIVING A PRODUCT OR A PRODUCT SAMPLE. ALL MEASUREMENTS ARE IN INCHES.