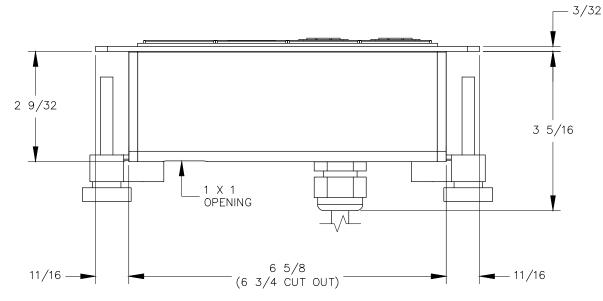

TOP VIEW

9/32

2 9/32

— 9/16

- 6 ft. cord length.
- Table thickness is 3/4 MIN. to 1 3/4 MAX.
- 3. USB-A ports are for charging use only.

9/16 —

4. Plug dimension is 1 11/32 X 1 1/32 X 7/8.

FRONT VIEW

1 7/8 (2 CUT OUT)

<u>RIGHT VIEW</u>