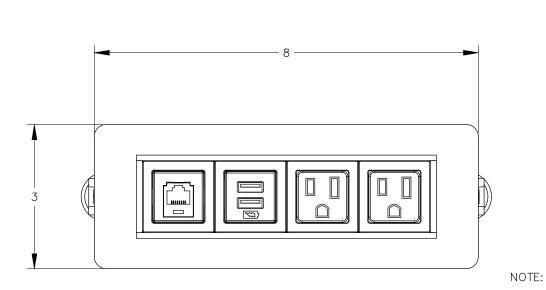

TOP VIEW

9/32

2 9/32

— 9/16

- 6 ft. cord length.
- Table thickness is 3/4 MIN. to 1 3/4 MAX.
- 3. USB-A ports are for charging use only.

9/16 —

4. Plug dimension is 1 11/32 X 1 1/32 X 7/8.

FRONT VIEW