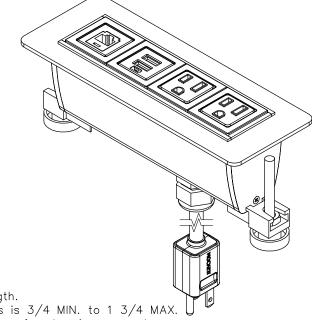

TOP VIEW

9/32

2 9/32

— 9/16

- 6 ft. cord length.
- Table thickness is 3/4 MIN. to 1 3/4 MAX.
- 3. USB-A ports are for charging use only.

9/16 —

4. Plug dimension is 1 11/32 X 1 1/32 X 7/8.

FRONT VIEW