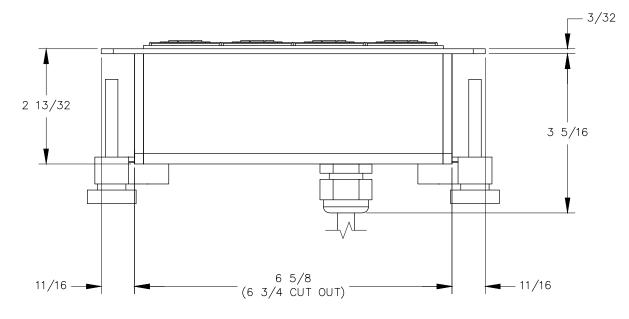

## RIGHT VIEW

MANHATTAN BEACH, CA 90266 USA PHONE: 310.318.2491 FAX: 310.376.7650 PROPRIETARY AND CONFIDENTIAL.

ALL DIMENSIONS HAVE A +/- 1/32" TOLERANCE UNLESS OTHERWISE SPECIFIED. WE DO NOT RECOMMEND DRILLING OR CUTTING ANY HOLES BEFORE RECEIVING A PRODUCT OR A PRODUCT SAMPLE. ALL MEASUREMENTS ARE IN INCHES.