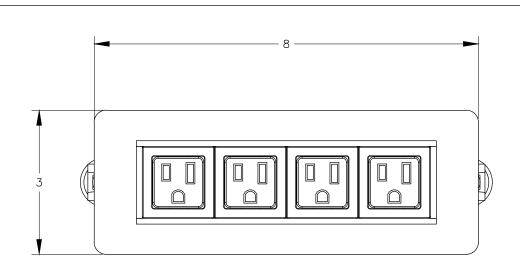

TOP VIEW

- NOTE:
  - 6 ft. cord length.
  - Table thickness is 3/4 MIN. to 1 3/4 MAX.
  - Circuit breaker plug is 1 15/32 X 1 21/32 X 2 1/16.

- 9/32 2 9/32 9/16 --**- 9/16** 1 7/8 (2 CUT OUT)

FRONT VIEW