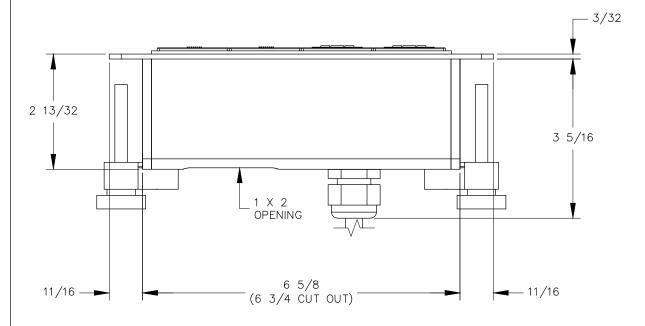

## RIGHT VIEW

| PART NAME:<br>PCS49A |                          | DRAWN BY:<br>BP  | LAST EDITED:        |         | REQUESTED BY: | SHEET:<br>1 OF 1 |
|----------------------|--------------------------|------------------|---------------------|---------|---------------|------------------|
| SCALE:<br>N.T.S.     | TOLERANCE:<br>± 1 / 16 " | DATE: 2021.07.28 | DATE:<br>0000.00.00 | 12:00am | APPROVED BY:  |                  |