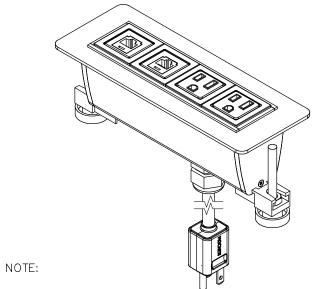

## TOP VIEW

- 1. 6 ft. cord length.
- 2. Table thickness is 3/4 MIN. to 1 3/4 MAX.
- 3. Plug dimension is  $1 \frac{11}{32} \times 1 \frac{1}{32} \times 7/8$ .