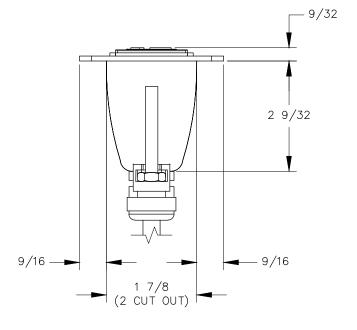

## TOP VIEW

- 1. 6 ft. cord length.
- 2. Table thickness is 3/4 MIN. to 1 3/4 MAX.
- 3. Plug dimension is  $1 \frac{11}{32} \times 1 \frac{1}{32} \times 7/8$ .