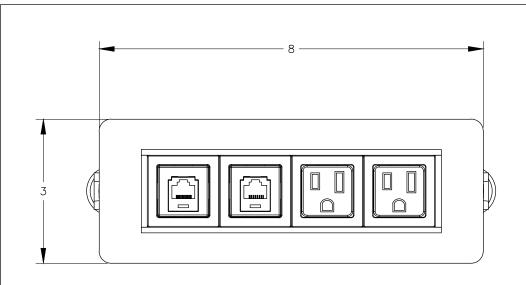

## TOP VIEW





- 1. 6 ft. cord length.
- 2. Table thickness is 3/4 MIN. to 1 3/4 MAX.
- 3. Plug dimension is  $1 \frac{11}{32} \times 1 \frac{1}{32} \times 7/8$ .



### FRONT VIEW

# MOCKETT

MANHATTAN BEACH, CA 90266 USA PHONE: 310.318.2491 FAX: 310.376.7650 email: info@mockett.com www.mockett.com

#### PROPRIETARY AND CONFIDENTIAL.

ALL DIMENSIONS HAVE A 4/- 1/32\* TOLERANCE UNLESS OTHERWISE SPECIFIED. WE DO NOT RECOMMEND DRILLING OR CUTTING ANY HOLES BEFORE RECEIVING A PRODUCT OR A PRODUCT SAMPLE. ALL MEASUREMENTS ARE IN INCHES.

## RIGHT VIEW

| PART NAME:<br>PCS49A |                          | DRAWN BY:<br>BP  | LAST EDITED:        |         | REQUESTED BY: | SHEET:<br>1 OF 1 |
|----------------------|--------------------------|------------------|---------------------|---------|-