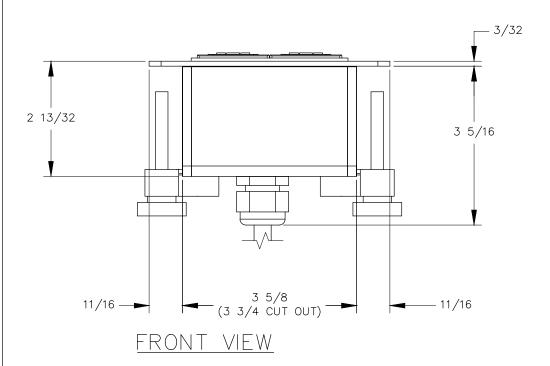

## NOTE:

- 1. 6 ft. cord length.
- 2. Table thickness is 3/4 MIN. to 1 3/4 MAX.
- 3. Plug dimension is  $1 \frac{11}{32} \times 1 \frac{1}{32} \times 7/8$ .

RIGHT VIEW

P.O. BOX 3333 MANHATTAN BEACH, CA 90266 USA PHONE: 310.318.2491 FAX: 310.376.7650 email: info@mockett.com www.mockett.com PROPRIETARY AND CONFIDENTIAL.