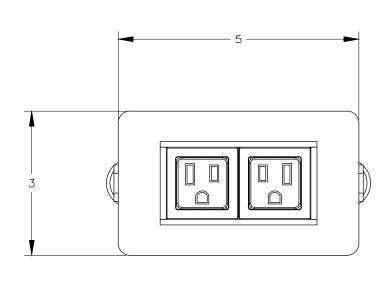

TOP VIEW





## NOTE:

- 1. 6 ft. cord length.
- 2. Table thickness is 3/4 MIN. to 1 3/4 MAX.
- 3. Plug dimension is  $1 \frac{11}{32} \times 1 \frac{1}{32} \times 7/8$ .



RIGHT VIEW



P.O. BOX 3333 MANHATTAN BEACH, CA 90266 USA PHONE: 310.318.2491 FAX: 310.376.7650 email: info@mockett.com www.mockett.com PROPRIETARY AND CONFIDENTIAL.

ALL DIMENSIONS HAVE A +/- 1/32\* TOLERANCE UNLESS OTHERWISE SPECIFIED. WE DO NOT RECOMMEND DRILLING OR CUTTING ANY HOLES BEFORE RECEIVING A PRODUCT OR A PRODUCT SAMPLE. ALL MEASUREMENTS ARE IN INCHES.

| PART NAME:<br>PCS49/EE |                         | DRAWN BY:<br>BP  | LAST EDITED:        |         | REQUESTED BY: | SHEET:<br>1 OF 1 |
|------------------------|-------------------------|------------------|---------------------|---------|------------