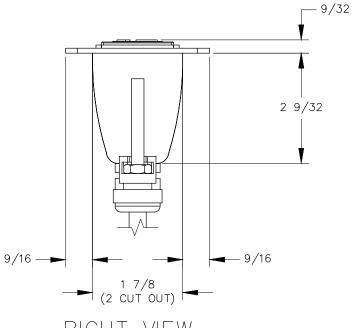

## NOTE:

- 1. 6 ft. cord length.
- 2. Table thickness is 3/4 MIN. to 1 3/4 MAX.
- 3. Plug dimension is  $1 \frac{11}{32} \times 1 \frac{1}{32} \times 7/8$ .

RIGHT VIEW

P.O. BOX 3333 MANHATTAN BEACH, CA 90266 USA PHONE: 310.318.2491 FAX: 310.376.7650 email: info@mockett.com www.mockett.com PROPRIETARY AND CONFIDENTIAL.