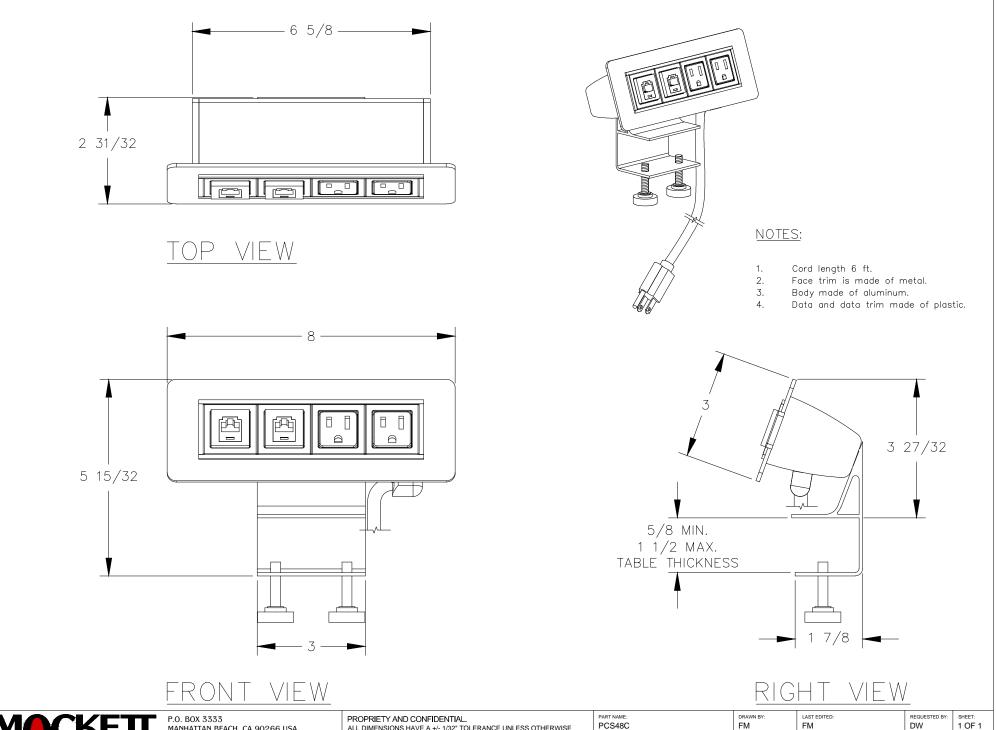

DOUG MOCKETT & COMPANY, INC

|  | PROPRIETY AND CONFIDENTIAL.<br>ALL DIMENSIONS HAVE A +/ 1/32" TOLERANCE UNLESS OTHERWISE<br>SPECIFIED. WE DO NOT RECOMMEND DRILLING OR CUTTING ANY HOLES<br>BEFORE RECEIVING A PRODUCT OR A PRODUCT SAMPLE.<br>ALL MEASUREMENTS ARE IN INCHES. | PART NAME:<br>PCS48C |                            | DRAWN BY:<br>FM     | LAST EDITED:<br>FM  |         | REQUESTED BY: | SHEET:<br>1 OF 1 |  |
|--|------------------------------------------------------------------------------------------------------------------------------------------------------------------------------------------------------------------------------------------------|----------------------|----------------------------|---------------------|---------------------|---------|---------------|------------------|--|
|  |                                                                                                                                                                                                                                                | SCALE:<br>NTS        | tolerance:<br>(±) 1 / 16 " | DATE:<br>2010.10.05 | DATE:<br>2015.09.04 | 3:00 pm | APPROVED BY:  |                  |  |