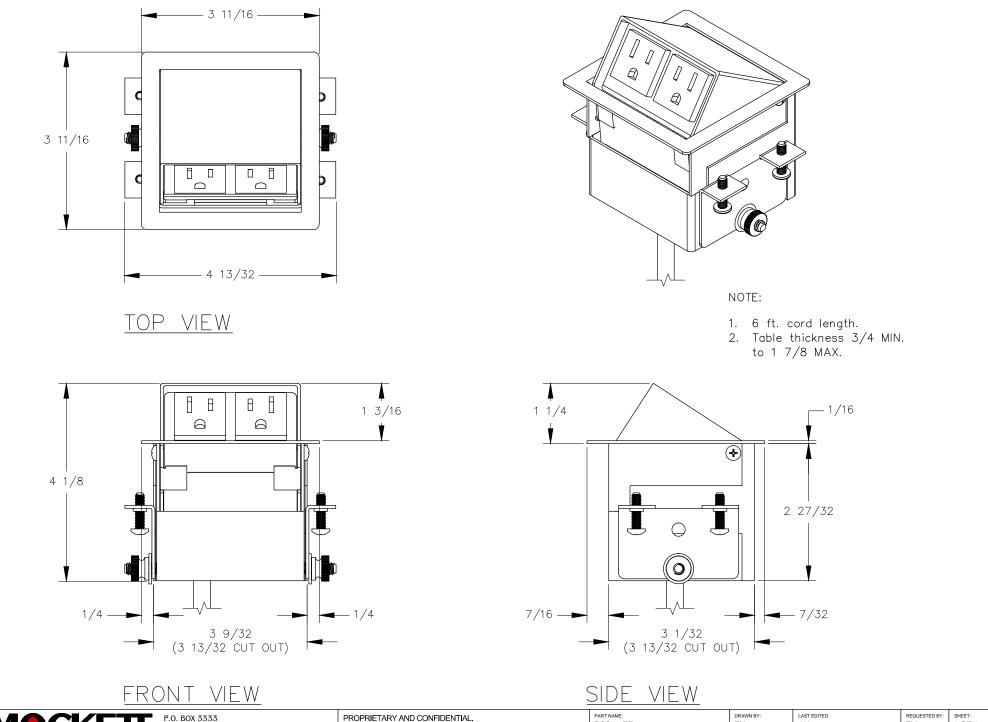

DOUG MOCKETT & COMPANY, INC

PROPRIETARY AND CONFIDENTIAL. ALL DIMENSIONS HAVE A +/ 1/32" TOLERANCE UNLESS OTHERWISE SPECIFIED. WE DO NOT RECOMMEND ADILLING OR CUTTING ANY HOLES BEFORE RECEIVING A PRODUCT OR A PRODUCT SAMPLE. ALL MEASUREMENTS ARE IN INCHES.

| PART NAME:<br>PCS45-EE |                        | DRAWN BY:<br>FM     | LAST EDITED:          | REQUESTED BY: | SHEET:<br>1 OF 1 |
|------------------------|------------------------|---------------------|-----------------------|---------------|------------------|
| SCALE:<br>N.T.S.       | tolerance:<br>± 1/16 " | DATE:<br>2018.01.02 | DATE:<br>2021.07.21 - | APPROVED BY:  |                  |