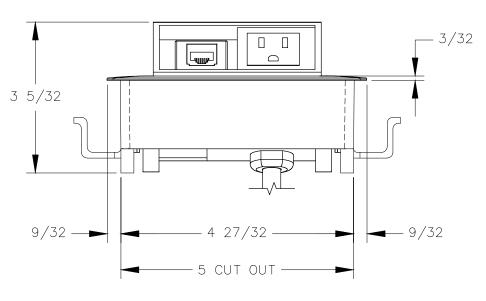

## NOTES:

- Cord length 6 ft.
- Table thickness is 3/4" MIN. to 1-11/16" MAX.

## TOP VIEW

FRONT VIEW

## <u>RIGHT VIEW</u>

MANHATTAN BEACH, CA 90266 USA PHONE: 310.318.2491 FAX: 310.376.7650

PROPRIETARY AND CONFIDENTIAL. ALL DIMENSIONS HAVE A +/- 1/32" TOLERANCE UNLESS OTHERWISE SPECIFIED. WE DO NOT RECOMMEND DRILLING OR CUTTING ANY HOLES BEFORE RECEIVING A PRODUCT OR A PRODUCT SAMPLE.