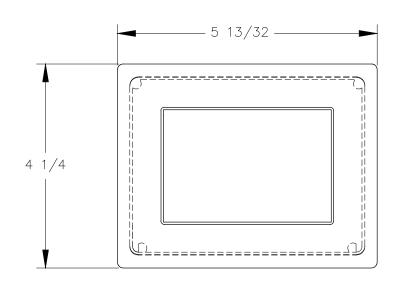

## TOP VIEW

FRONT VIEW

ALL MEASUREMENTS ARE IN INCHES.

| PART NAME:<br>PCS43C/DE |                          | DRAWN BY:           | LAST EDITED:     |         | REQUESTED BY: | SHEET:<br>1 OF 1 |
|-------------------------|--------------------------|---------------------|------------------|---------|---------------|------------------|
| SCALE:<br>N.T.S.        | TOLERANCE:<br>± 1 / 16 " | DATE:<br>0000.00.00 | DATE: 2018.08.06 | 12:00Pm | APPROVED BY:  |                  |