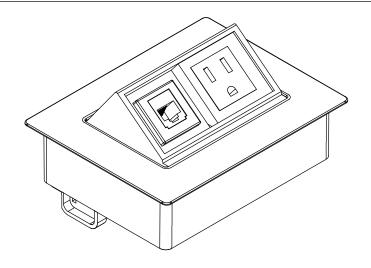

## TOP VIEW

FRONT VIEW

ALL MEASUREMENTS ARE IN INCHES.

| PART NAME:<br>PCS43C/DE |                          | DRAWN BY:           | LAST EDITED:     |         | REQUESTED BY: | SHEET:<br>1 OF 1 |
|-------------------------|--------------------------|---------------------|------------------|---------|---------------|------------------|
| SCALE:<br>N.T.S.        | TOLERANCE:<br>± 1 / 16 " | DATE:<br>0000.00.00 | DATE: 2018.08.06 | 12:00Pm | APPROVED BY:  |                  |