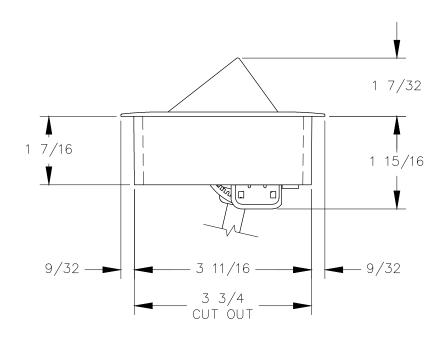

## NOTES:

- Cord length 6 ft.
- Table thickness is 3/4" MIN. to 1-11/16" MAX.

## <u>RIGHT VIEW</u>

MANHATTAN BEACH, CA 90266 USA PHONE: 310.318.2491 FAX: 310.376.7650

PROPRIETARY AND CONFIDENTIAL. ALL DIMENSIONS HAVE A +/- 1/32" TOLERANCE UNLESS OTHERWISE SPECIFIED. WE DO NOT RECOMMEND DRILLING OR CUTTING ANY HOLES BEFORE RECEIVING A PRODUCT OR A PRODUCT SAMPLE.