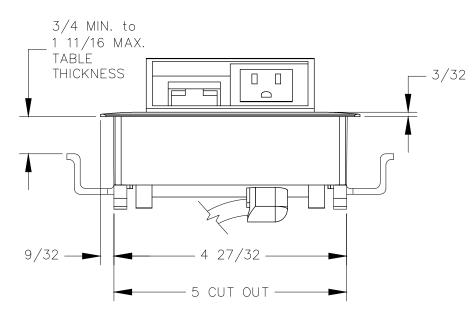

## FRONT VIEW

P.O. BOX 333 MANHATTAN B

MANHATTAN BEACH, CA 90266 USA
PHONE: 310.318.2491 FAX: 310.376.7650
email: info@mockett.com www.mockett.com

PROPRIETARY AND CONFIDENTIAL.

ALL DIMENSIONS HAVE A #- 1/32\* TOLERANCE UNLESS OTHERWISE SPECIFIED. WE DO NOT RECOMMEND DRILLING OR CUTTING ANY HOLES BEFORE RECEIVING A PRODUCT OR A PRODUCT SAMPLE.