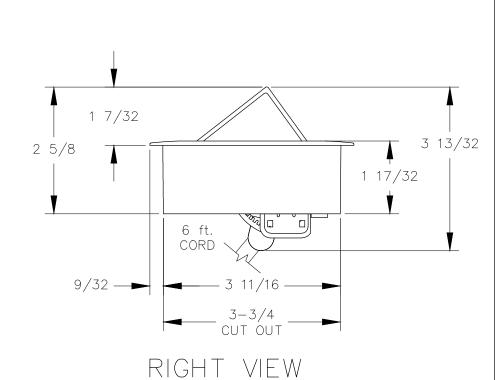

## FRONT VIEW

P.O. BOX 333 MANHATTAN B

MANHATTAN BEACH, CA 90266 USA
PHONE: 310.318.2491 FAX: 310.376.7650
email: info@mockett.com www.mockett.com

PROPRIETARY AND CONFIDENTIAL.

ALL DIMENSIONS HAVE A #- 1/32\* TOLERANCE UNLESS OTHERWISE SPECIFIED. WE DO NOT RECOMMEND DRILLING OR CUTTING ANY HOLES BEFORE RECEIVING A PRODUCT OR A PRODUCT SAMPLE.