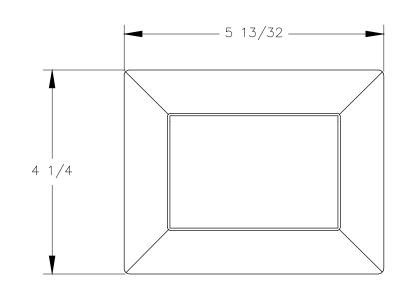

## TOP VIEW





## FRONT VIEW

P.O. BOX 333 MANHATTAN B

MANHATTAN BEACH, CA 90266 USA
PHONE: 310.318.2491 FAX: 310.376.7650
email: info@mockett.com www.mockett.com

PROPRIETARY AND CONFIDENTIAL.

ALL DIMENSIONS HAVE A #- 1/32\* TOLERANCE UNLESS OTHERWISE SPECIFIED. WE DO NOT RECOMMEND DRILLING OR CUTTING ANY HOLES BEFORE RECEIVING A PRODUCT OR A PRODUCT SAMPLE.

ALL MEASUREMENTS ARE IN INCHES.

| PART NAME:<br>PCS43C/DE-U |                       | DRAWN BY:           | LAST EDITED:     |         | REQUESTED BY: | SHEET:<br>1 OF 1 |
|---------------------------|-----------------------|---------------------|------------------|---------|---------------|------------------|
| SCALE:<br>N.T.S.          | TOLERANCE:<br>± 1/16" | DATE:<br>0000.00.00 | DATE: 2016.11.17 | 12:00Pm | APPROVED BY: