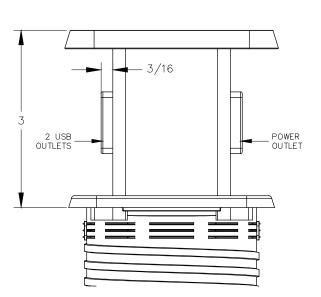

| ONFIDENTIAL.<br>/E A +/- 1/32" TOLERANCE UNLESS OTHERWISE<br>DT RECOMMEND DRILLING OR CUTTING ANY HOLES<br>PRODUCT OR A PRODUCT SAMPLE.<br>ARE IN INCHES. | PART NAME:<br>PCS39/UE |            | DRAWN BY:<br>PM | LAST EDITED:     | REQUESTED BY: | SHEET: |
|-----------------------------------------------------------------------------------------------------------------------------------------------------------|------------------------|------------|-----------------|------------------|---------------|--------|
|                                                                                                                                                           | SCALE:                 | TOLERANCE: | DATE:           | DATE: 2014.10.23 | APPROVED BY:  |        |