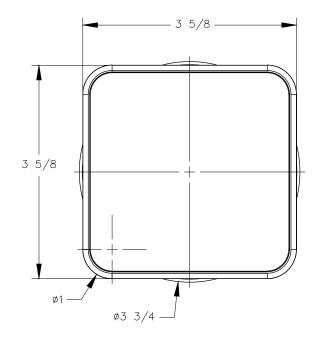

| ONFIDENTIAL.<br>/E A +/- 1/32" TOLERANCE UNLESS OTHERWISE<br>DT RECOMMEND DRILLING OR CUTTING ANY HOLES<br>PRODUCT OR A PRODUCT SAMPLE.<br>ARE IN INCHES. | PART NAME:<br>PCS39/UE |            | DRAWN BY:<br>PM | LAST EDITED:     | REQUESTED BY: | SHEET: |
|-----------------------------------------------------------------------------------------------------------------------------------------------------------|------------------------|------------|-----------------|------------------|---------------|--------|
|                                                                                                                                                           | SCALE:                 | TOLERANCE: | DATE:           | DATE: 2014.10.23 | APPROVED BY:  |        |