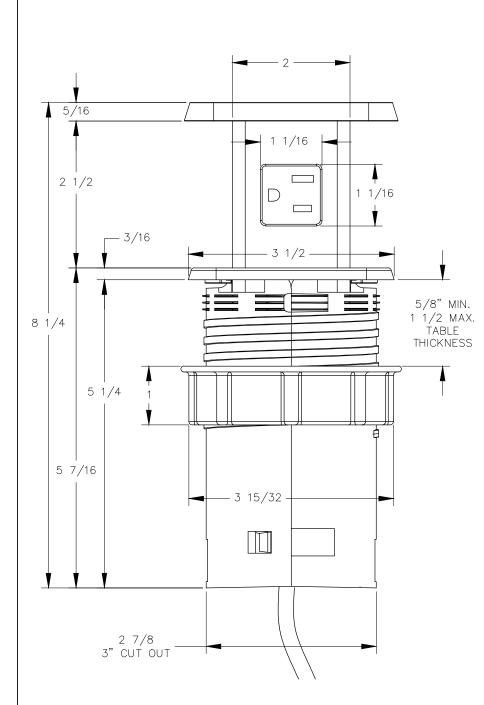

| ONFIDENTIAL.<br>/E A +/- 1/32" TOLERANCE UNLESS OTHERWISE<br>DT RECOMMEND DRILLING OR CUTTING ANY HOLES<br>PRODUCT OR A PRODUCT SAMPLE.<br>ARE IN INCHES. | PART NAME:<br>PCS39/UE |            | DRAWN BY:<br>PM | LAST EDITED:     | REQUESTED BY: | SHEET: |
|-----------------------------------------------------------------------------------------------------------------------------------------------------------|------------------------|------------|-----------------|------------------|---------------|--------|
|                                                                                                                                                           | SCALE:                 | TOLERANCE: | DATE:           | DATE: 2014.10.23 | APPROVED BY:  |        |