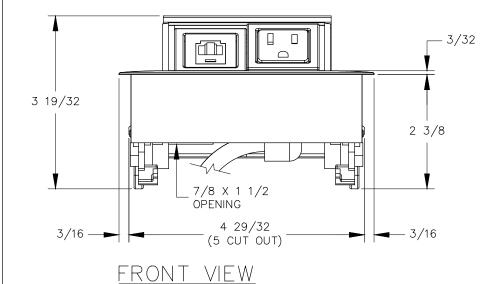

TOP VIEW

- 2. Table thickness is 3/4 MIN. to 1 11/16 MAX.
- 3. Plug dimension is 1 11/32 X 1 1/32 X 7/8.

ALL DIMENSIONS HAVE A +/- 1/32\* TOLERANCE UNLESS OTHERWISE SPECIFIED. WE DO NOT RECOMMEND DRILLING OR CUTTING ANY HOLES BEFORE RECEIVING A PRODUCT OR A PRODUCT SAMPLE. ALL MEASUREMENTS ARE IN INCHES.