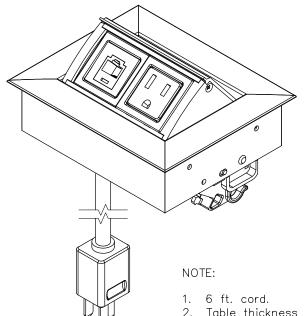

TOP VIEW

- 2. Table thickness is 3/4 MIN. to 1 11/16 MAX.
- 3. Plug dimension is 1 11/32 X 1 1/32 X 7/8.