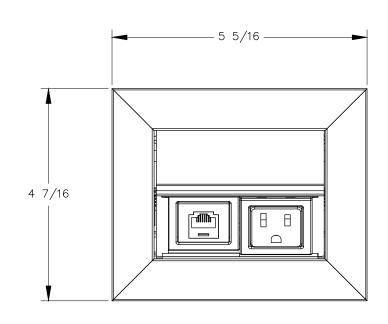

TOP VIEW

- 2. Table thickness is 3/4 MIN. to 1 11/16 MAX.
- 3. Plug dimension is 1 11/32 X 1 1/32 X 7/8.