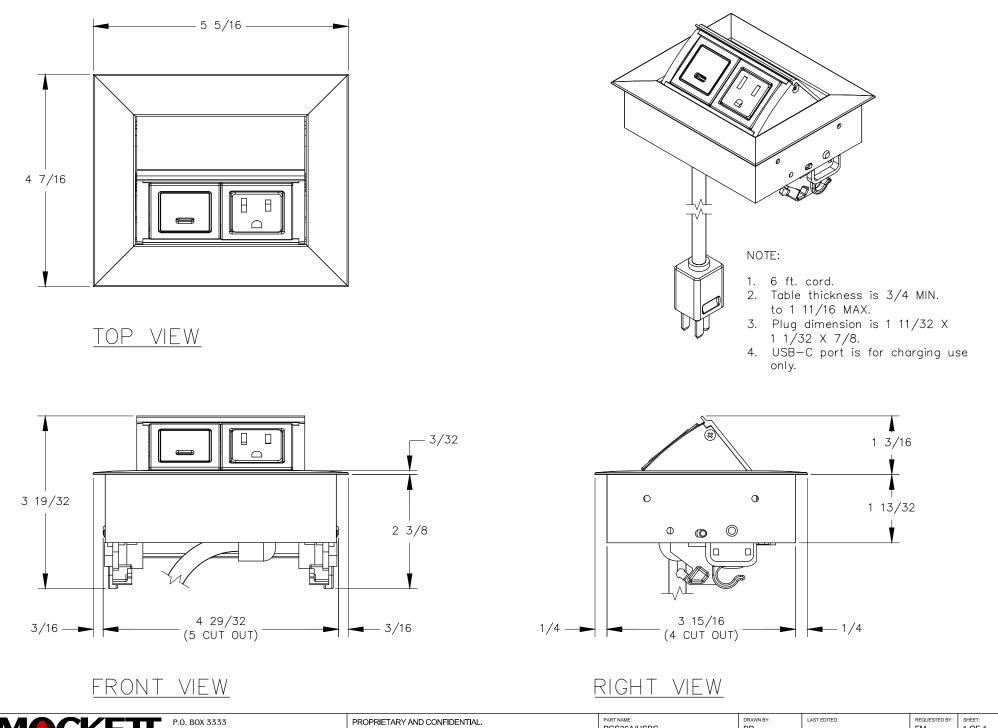

MANHATTAN BEACH, CA 90266 USA PHONE: 310.318.2491 FAX: 310.376.7 email: info@mockett.com www.mockett.

| PROPRIETARY AND CONFIDENTIAL.<br>ALL DIMENSIONS HAVE A +/- 1/16" TOLERANCE UNLESS OTHERWISE                                                        | PARTNAME:<br>PCS36A/USBC    |                        | BP                  | -                   |         | FM           | 1 OF 1 |  |
|----------------------------------------------------------------------------------------------------------------------------------------------------|-----------------------------|------------------------|---------------------|---------------------|---------|--------------|--------|--|
| SPECIFIED. WE DO NOT RECOMMEND DRILLING OR CUTTING ANY HOLES<br>BEFORE RECEIVING A PRODUCT OR A PRODUCT SAMPLE.<br>ALL MEASUREMENTS ARE IN INCHES. | <sup>SCALE:</sup><br>N.T.S. | TOLERANCE:<br>± 1/16 " | date:<br>2021.01.28 | date:<br>0000.00.00 | 12:00am | APPROVED BY: |        |  |