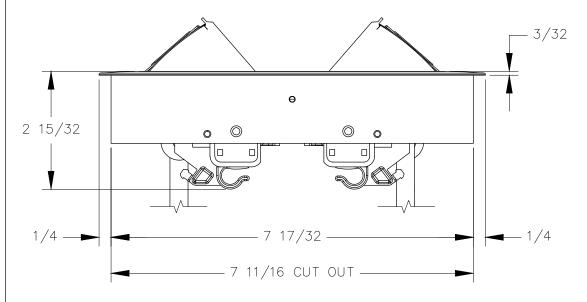

- 1. 2 X 6 ft. CORD.
- Table thickness is 3/4" MIN. to 1-11/16" MAX.

1 13/32 1 13/32 2 3/8 7/32 — 4 29/32 — 7/32 5 CUT OUT —