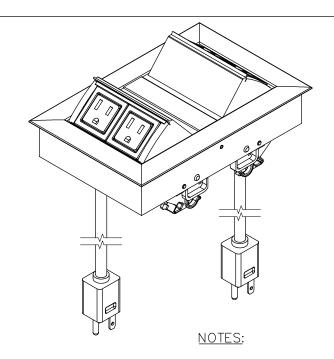

- 1. 2 X 6 ft. CORD.
- Table thickness is 3/4" MIN. to 1-11/16" MAX.



1 13/32 1 13/32 2 3/8 7/32 — 4 29/32 — 7/32 5 CUT OUT —

## FRONT VIEW

TOP VIEW

CKFTT MA

P.U. BUX 3333 MANHATTAN BEACH, CA 90266 USA PHONE: 310.318.2491 FAX: 310.376.7650 email: info@mockett.com www.mockett.com PROPRIETARY AND CONFIDENTIAL.

ALL DIMENSIONS HAVE A +/- 1/32" TOLERANCE UNLESS OTHERWISE SPECIFIED. WE DO NOT RECOMMEND DRILLING OR CUTTING ANY HOLES BEFORE RECEIVING A PRODUCT OF A PRODUCT SAMPLE. ALL MEASUREMENTS ARE IN INCHES.

|  | PART NAME:<br>PCS36/2/A/2E |                         | DRAWN BY:<br>FM  | LAST EDITED:<br>FM |          | REQUESTED BY: | SHEET:<br>1 OF 1 |
|--|----------------------------|-------------------------|------------------|--------------------|----------|---------------|--------