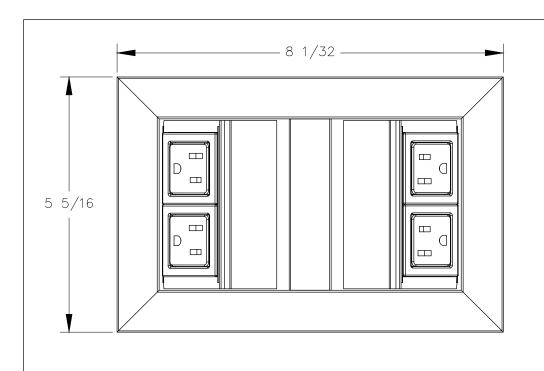

## FRONT VIEW

TOP VIEW

CKFTT MA

P.U. BUX 3333 MANHATTAN BEACH, CA 90266 USA PHONE: 310.318.2491 FAX: 310.376.7650 email: info@mockett.com www.mockett.com PROPRIETARY AND CONFIDENTIAL.

ALL DIMENSIONS HAVE A +/- 1/32" TOLERANCE UNLESS OTHERWISE SPECIFIED. WE DO NOT RECOMMEND DRILLING OR CUTTING ANY HOLES BEFORE RECEIVING A PRODUCT OF A PRODUCT SAMPLE. ALL MEASUREMENTS ARE IN INCHES.