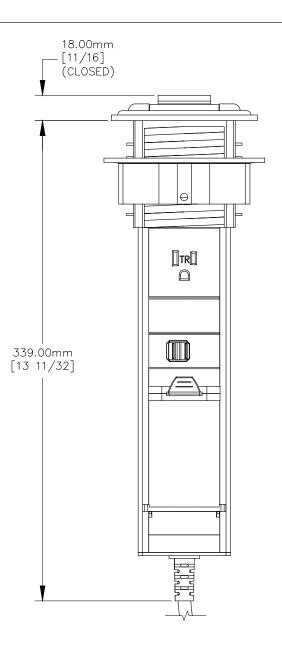

FRONT VIEW (OPEN)

FRONT VIEW (CLOSED)

## NOTE:

- 1. 9 ft. cord length.
- USB ports are for charging use only.
   Table thickness is 1/2" MIN. to 2" MAX.
- 4. Minimum clearance required under the work surface is 14".

P.O. BOX 3333 MANHATTAN BEACH, CA 90266 USA PHONE: 310.318.2491 FAX: 310.376.7650 email: info@mockett.com www.mockett.com