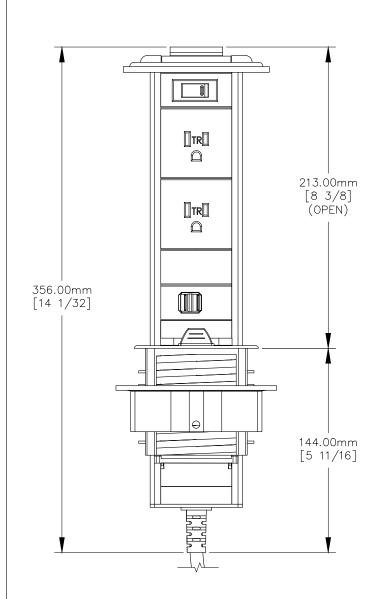

FRONT VIEW (OPEN)

FRONT VIEW (CLOSED)

## NOTE:

- 1. 9 ft. cord length.
- USB ports are for charging use only.
   Table thickness is 1/2" MIN. to 2" MAX.
- 4. Minimum clearance required under the work surface is 14".

P.O. BOX 3333 MANHATTAN BEACH, CA 90266 USA PHONE: 310.318.2491 FAX: 310.376.7650 email: info@mockett.com www.mockett.com