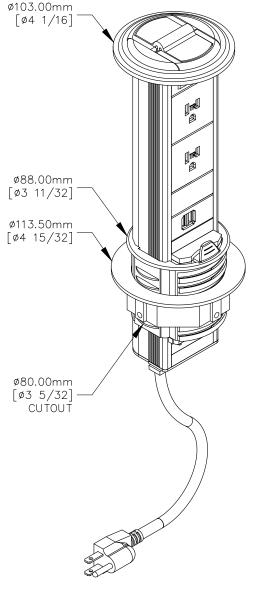

## NOTE:

- 1. 9 ft. cord length.
- USB ports are for charging use only.
   Table thickness is 1/2" MIN. to 2" MAX.
- 4. Minimum clearance required under the work surface is 14".

P.O. BOX 3333 MANHATTAN BEACH, CA 90266 USA PHONE: 310.318.2491 FAX: 310.376.7650 email: info@mockett.com www.mockett.com