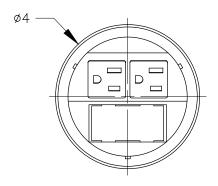

## TOP VIEW



FRONT\_VIEW



## NOTES:

6 ft. CORD.



## RIGHT VIEW



P.O. BOX 3333 MANHATTAN BEACH, CA 90266 USA PHONE: 310.318.2491 FAX: 310.376.7650 email: info@mockett.com www.mockett.com PROPRIETARY AND CONFIDENTIAL.
ALL DIMENSIONS HAVE A +/- 1/32" TOLERANCE UNLESS OTHERWISE
SPECIFIED. WE DO NOT RECOMMEND DRILLING OR CUTTING ANY HOLES
BEFORE RECEIVING A PRODUCT OR A PRODUCT SAMPLE.
ALL MEASUREMENTS ARE IN INCHES.

| PART NAME:<br>PCS1A-U |                          | DRAWN BY:           | LAST EDITED:<br>FM  |         | REQUESTED BY: | SHEET:<br>1 OF 1 |
|-----------------------|--------------------------|---------------------|---------------------|---------|---------------|------------------|
| SCALE:<br>N.T.S.      | TOLERANCE:<br>± 1 / 16 " | DATE:<br>0000.00.00 | DATE:<br>2019