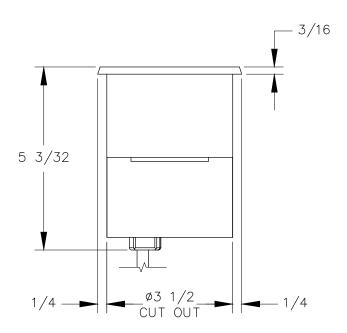

## TOP VIEW

FRONT\_VIEW

## RIGHT VIEW

P.O. BOX 3333 MANHATTAN BEACH, CA 90266 USA PHONE: 310.318.2491 FAX: 310.376.7650 email: info@mockett.com www.mockett.com PROPRIETARY AND CONFIDENTIAL.
ALL DIMENSIONS HAVE A +/- 1/32" TOLERANCE UNLESS OTHERWISE
SPECIFIED. WE DO NOT RECOMMEND DRILLING OR CUTTING ANY HOLES
BEFORE RECEIVING A PRODUCT OR A PRODUCT SAMPLE.
ALL MEASUREMENTS ARE IN INCHES.