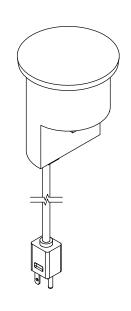

## TOP VIEW



FRONT\_VIEW



## NOTES:

6 ft. CORD.



## RIGHT VIEW



P.O. BOX 3333 MANHATTAN BEACH, CA 90266 USA PHONE: 310.318.2491 FAX: 310.376.7650 email: info@mockett.com www.mockett.com PROPRIETARY AND CONFIDENTIAL.
ALL DIMENSIONS HAVE A +/- 1/32" TOLERANCE UNLESS OTHERWISE
SPECIFIED. WE DO NOT RECOMMEND DRILLING OR CUTTING ANY HOLES
BEFORE RECEIVING A PRODUCT OR A PRODUCT SAMPLE.
ALL MEASUREMENTS ARE IN INCHES.

| PART NAME:<br>PCS1A-U |                          | DRAWN BY:           | LAST EDITED:<br>FM  |         | REQUESTED BY: | SHEET:<br>1 OF 1 |
|-----------------------|--------------------------|---------------------|---------------------|---------|---------------|------------------|
| SCALE:<br>N.T.S.      | TOLERANCE:<br>± 1 / 16 " | DATE:<br>0000.00.00 | DATE:<br>2019.07.09 | 12:00am | APPROVED BY