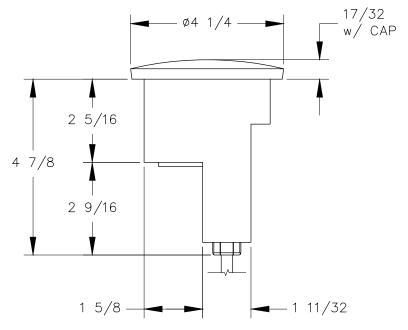

## RIGHT VIEW

P.O. BOX 3333 MANHATTAN BEACH, CA 90266 USA PHONE: 310.318.2491 FAX: 310.376.7650 email: info@mockett.com www.mockett.com PROPRIETARY AND CONFIDENTIAL.
ALL DIMENSIONS HAVE A +/- 1/32" TOLERANCE UNLESS OTHERWISE
SPECIFIED. WE DO NOT RECOMMEND DRILLING OR CUTTING ANY HOLES
BEFORE RECEIVING A PRODUCT OR A PRODUCT SAMPLE.
ALL MEASUREMENTS ARE IN INCHES.