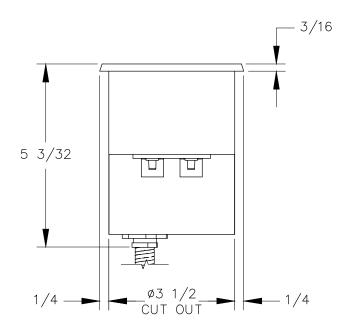

## TOP VIEW

FRONT VIEW

## <u>RIGHT VIEW</u>

P.O. BOX 3333 MANHATTAN BEACH, CA 90266 USA PHONE: 310.318.2491 FAX: 310.376.7650 email: info@mockett.com www.mockett.com

PROPRIETARY AND CONFIDENTIAL.

ALL DIMENSIONS HAVE A +/- 1/32" TOLERANCE UNLESS OTHERWISE ALL DIMENSIONS HAVE A #/- 1/3/2" IULEKANUE UNICESS GITTLANDE SPECIFIED. WE DO NOT RECOMMEND DRILLING OR CUTTING ANY HOLES BEFORE RECEIVING A PRODUCT OR A PRODUCT SAMPLE. ALL MEASUREMENTS ARE IN INCHES.