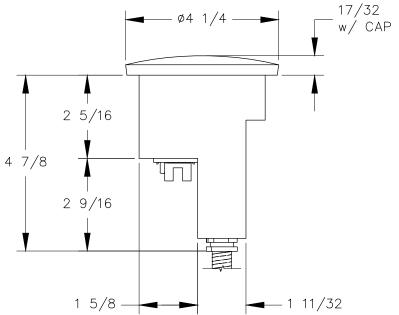

## <u>RIGHT VIEW</u>

P.O. BOX 3333 MANHATTAN BEACH, CA 90266 USA PHONE: 310.318.2491 FAX: 310.376.7650 email: info@mockett.com www.mockett.com

PROPRIETARY AND CONFIDENTIAL.

ALL DIMENSIONS HAVE A +/- 1/32" TOLERANCE UNLESS OTHERWISE ALL DIMENSIONS HAVE A #/- 1/3/2" IULEKANUE UNICESS GITTLANDE SPECIFIED. WE DO NOT RECOMMEND DRILLING OR CUTTING ANY HOLES BEFORE RECEIVING A PRODUCT OR A PRODUCT SAMPLE. ALL MEASUREMENTS ARE IN INCHES.