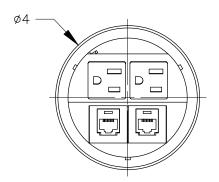

## TOP VIEW



FRONT VIEW



## NOTES:

6 ft. CONDUIT.



## <u>RIGHT VIEW</u>



P.O. BOX 3333 MANHATTAN BEACH, CA 90266 USA PHONE: 310.318.2491 FAX: 310.376.7650 email: info@mockett.com www.mockett.com

PROPRIETARY AND CONFIDENTIAL.

ALL DIMENSIONS HAVE A +/- 1/32" TOLERANCE UNLESS OTHERWISE ALL DIMENSIONS HAVE A #/- 1/3/2" IULEKANUE UNICESS GITTLANDE SPECIFIED. WE DO NOT RECOMMEND DRILLING OR CUTTING ANY HOLES BEFORE RECEIVING A PRODUCT OR A PRODUCT SAMPLE. ALL MEASUREMENTS ARE IN INCHES.

| PART NAME:<br>PCS1A/HW |                       | DRAWN BY:           | LAST EDITED:<br>FM |         | REQUESTED BY: | SHEET:<br>1 OF 1 |
|------------------------|-----------------------|---------------------|--------------------|---------|---------------|------------------|
| scale:<br>N.T.S.