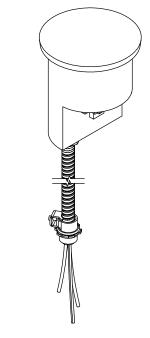

## NOTES:

6 ft. CONDUIT.

## <u>RIGHT VIEW</u>

P.O. BOX 3333 MANHATTAN BEACH, CA 90266 USA PHONE: 310.318.2491 FAX: 310.376.7650 email: info@mockett.com www.mockett.com

PROPRIETARY AND CONFIDENTIAL.

ALL DIMENSIONS HAVE A +/- 1/32" TOLERANCE UNLESS OTHERWISE ALL DIMENSIONS HAVE A #/- 1/3/2" IULEKANUE UNICESS GITTLANDE SPECIFIED. WE DO NOT RECOMMEND DRILLING OR CUTTING ANY HOLES BEFORE RECEIVING A PRODUCT OR A PRODUCT SAMPLE. ALL MEASUREMENTS ARE IN INCHES.