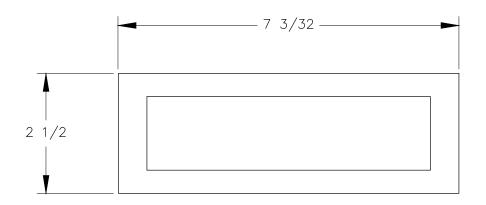

TOP VIEW

## FRONT VIEW

MANHATTAN BEACH, CA 90266 USA

PROPRIETARY AND CONFIDENTIAL. ALL DIMENSIONS HAVE A +/- 1/32\* TOLERANCE UNLESS OTHERWISE SPECIFIED. WE DO NOT RECOMMEND DRILLING OR CUTTING ANY HOLES BEFORE RECEIVING A PRODUCT OF A PRODUCT SAMPLE.

ALL MEASUREMENTS ARE IN INCHES.

| S | PART NAME:<br>PCS106B/FP |                          | DRAWN BY:<br>FM  | LAST EDITED:<br>FM  |         | REQUESTED BY: | SHEET:<br>1 OF 1 |
|---|--------------------------|--------------------------|------------------|---------------------|---------|---------------|------------------|
|   | SCALE:<br>N.T.S.         | TOLERANCE:<br>± 1 / 16 " | DATE: 2019.06.04 | DATE:<br>2019.07.11 | 12:00am | APPROVED BY:  |                  |