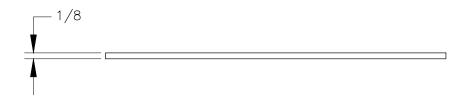

ALL MEASUREMENTS ARE IN INCHES.

| S | PART NAME:<br>PCS106B/FP |                          | DRAWN BY:<br>FM  | LAST EDITED:<br>FM  |         | REQUESTED BY: | SHEET:<br>1 OF 1 |
|---|--------------------------|--------------------------|------------------|---------------------|---------|---------------|------------------|
|   | SCALE:<br>N.T.S.         | TOLERANCE:<br>± 1 / 16 " | DATE: 2019.06.04 | DATE:<br>2019.07.11 | 12:00am | APPROVED BY:  |                  |