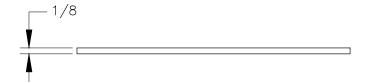

## TOP VIEW



## FRONT VIEW



| PROPRIETARY AND CONFIDENTIAL.<br>ALL DIMENSIONS HAVE A +/- 1/32" TOLERANCE UNLESS OTHERWISE<br>SPECIFIED. WE DO NOT RECOMMEND DRILLING OR CUTTING ANY HOLES<br>BEFORE RECEIVING A PRODUCT OR A PRODUCT SAMPLE.<br>ALL MEASUREMENTS ARE IN INCHES. | PART NAME:<br>PCS106A/FP    |                        | DRAWN BY:<br>FM     | LAST EDITED:<br>FM  |         | REQUESTED BY: | SHEET:<br>1 OF 1 |
|---------------------------------------------------------------------------------------------------------------------------------------------------------------------------------------------------------------------------------------------------|-----------------------------|------------------------|---------------------|---------------------|---------|---------------|------------------|
|