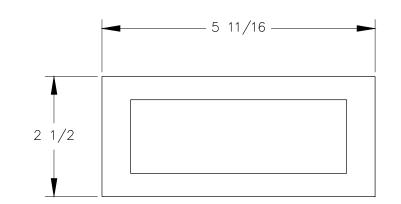

## TOP VIEW

## FRONT VIEW

| PROPRIETARY AND CONFIDENTIAL.<br>ALL DIMENSIONS HAVE A +/- 1/32" TOLERANCE UNLESS OTHERWISE<br>SPECIFIED. WE DO NOT RECOMMEND DRILLING OR CUTTING ANY HOLES<br>BEFORE RECEIVING A PRODUCT OR A PRODUCT SAMPLE.<br>ALL MEASUREMENTS ARE IN INCHES. | PART NAME:<br>PCS106A/FP    |                        | DRAWN BY:<br>FM     | LAST EDITED:<br>FM  |         | REQUESTED BY: | SHEET:<br>1 OF 1 |
|---------------------------------------------------------------------------------------------------------------------------------------------------------------------------------------------------------------------------------------------------|-----------------------------|------------------------|---------------------|---------------------|---------|---------------|------------------|
|                                                                                                                                                                                                                                                   | <sup>SCALE:</sup><br>N.T.S. | tolerance:<br>± 1/16 " | DATE:<br>2019.05.28 | date:<br>2019.07.11 | 12:00am | APPROVED BY:  |                  |