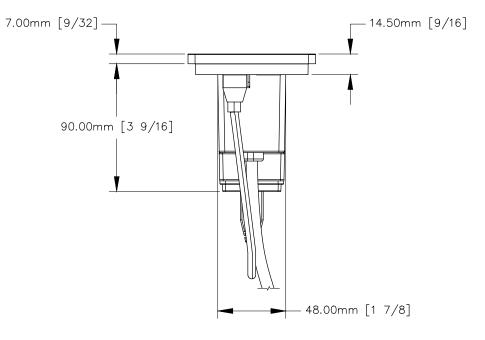

- 1. 6 ft. cord.
- 2. USB-A ports are for charging use ONLY
- 3. Table thickness is 12.00mm [1/2] MIN.

SIDE VIEW