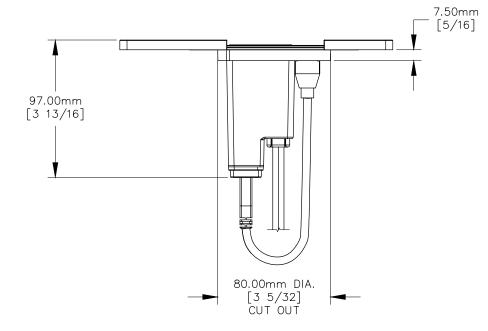

- 1. 6 ft. cord.
- 2. USB-A ports are for charging use ONLY
- 3. Table thickness is 12.00mm [1/2] MIN.

SIDE VIEW