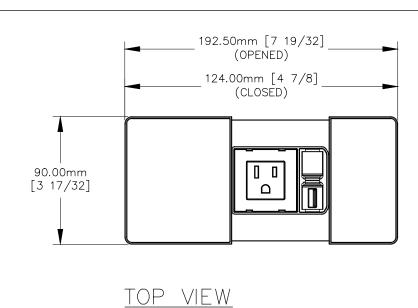

| PART NAME:<br>PCS104 |                       | DRAWN BY:<br>AN  | AN                 | REQUESTED BY: | SHEET:<br>1 OF 1 |
|----------------------|-----------------------|------------------|--------------------|---------------|------------------|
| SCALE:<br>N.T.S.     | TOLERANCE:<br>± 1/16" | DATE: 2020.10.19 | DATE: 2020.11.04 - | APPROVED BY:  |                  |