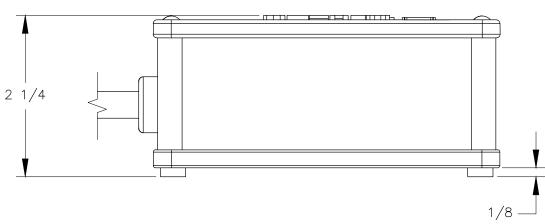

## NOTES:

Cord length 6 ft.

P.O. BOX 3333 MANHATTAN BEACH, CA 90266 USA PHONE: 310.318.2491 FAX: 310.376.7650 email: info@mockett.com www.mockett.com

PROPRIETARY AND CONFIDENTIAL.

ALL DIMENSIONS HAVE A +/- 1/32\* TOLERANCE UNLESS OTHERWISE SPECIFIED. WE DO NOT RECOMMEND DRILLING OR CUTTING ANY HOLES BEFORE RECEIVING A PRODUCT OR A PRODUCT SAMPLE. ALL MEASUREMENTS ARE IN INCHES.