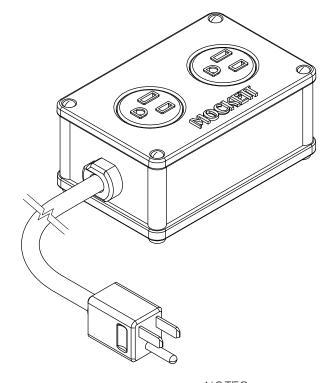

## NOTES:

Cord length 6 ft.

P.O. BOX 3333 MANHATTAN BEACH, CA 90266 USA PHONE: 310.318.2491 FAX: 310.376.7650 email: info@mockett.com www.mockett.com

PROPRIETARY AND CONFIDENTIAL.

ALL DIMENSIONS HAVE A +/- 1/32\* TOLERANCE UNLESS OTHERWISE SPECIFIED. WE DO NOT RECOMMEND DRILLING OR CUTTING ANY HOLES BEFORE RECEIVING A PRODUCT OR A PRODUCT SAMPLE. ALL MEASUREMENTS ARE IN INCHES.