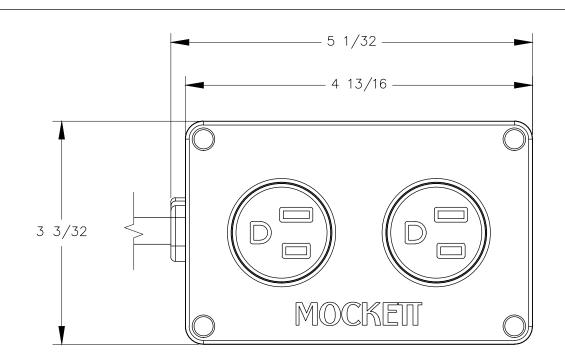

## NOTES:

Cord length 6 ft.

P.O. BOX 3333 MANHATTAN BEACH, CA 90266 USA PHONE: 310.318.2491 FAX: 310.376.7650 email: info@mockett.com www.mockett.com

PROPRIETARY AND CONFIDENTIAL.

ALL DIMENSIONS HAVE A +/- 1/32\* TOLERANCE UNLESS OTHERWISE SPECIFIED. WE DO NOT RECOMMEND DRILLING OR CUTTING ANY HOLES BEFORE RECEIVING A PRODUCT OR A PRODUCT SAMPLE. ALL MEASUREMENTS ARE IN INCHES.