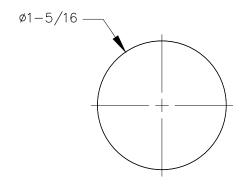

## TOP VIEW

P.O. BOX 3333 MANHATTAN BEACH, CA 90266 USA PHONE: 310.318.2491 FAX: 310.376.7650

PROPRIETARY AND CONFIDENTIAL. ALL DIMENSIONS HAVE A 4- 1/32" TOLERANCE UNLESS OTHERWISE SPECIFIED. WE DO NOT RECOMMEND DRILLING OR CUTTING ANY HOLES BEFORE RECEIVING A PRODUCT OF A PRODUCT SAMPLE.