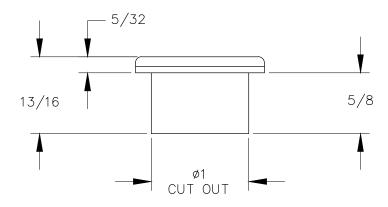

## TOP VIEW

P.O. BOX 3333 MANHATTAN BEACH, CA 90266 USA PHONE: 310.318.2491 FAX: 310.376.7650

PROPRIETARY AND CONFIDENTIAL. ALL DIMENSIONS HAVE A 4- 1/32" TOLERANCE UNLESS OTHERWISE SPECIFIED. WE DO NOT RECOMMEND DRILLING OR CUTTING ANY HOLES BEFORE RECEIVING A PRODUCT OF A PRODUCT SAMPLE.

ALL MEASUREMENTS ARE IN INCHES.

| PART NAME:<br>OGW3 |                        | DRAWN BY:<br>TWR | LAST EDITED:        |         | REQUESTED BY: | SHEET:<br>1 OF 1 |
|--------------------|------------------------|------------------|---------------------|---------|---------------|------------------|
| SCALE:<br>N.T.S.   | TOLERANCE:<br>± 1/32 " | DATE: 2018.09.12 | DATE:<br>0000.00.00 | 12:00am | APPROVED BY:  |                  |