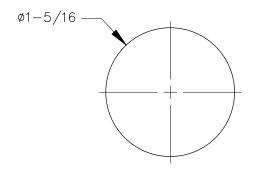

<u>top view</u>

| DOUG MOCKETT & COMPANY, INC | P.O. BOX 3333<br>MANHATTAN BEACH, CA 90266 USA                                   | ALL DIRENSIONS HAVE A +/ 1/32 TOLERANCE UNLESS OTHERWISE<br>SPECIFIED. WE DO NOT RECOMMEND DRILLING OR CUTTING ANY HOLES -<br>BEFORE PRECIFING A PRODUCT OR A PRODUCT SAMPLE - | PART NAME:<br>OGW2 |                        | DRAWN BY:<br>TWR    | LAST EDITED:            |      | REQUESTED BY:<br>BP | SHEET:<br>1 OF 1 |
|-----------------------------|----------------------------------------------------------------------------------|--------------------------------------------------------------------------------------------------------------------------------------------------------------------------------|--------------------|------------------------|---------------------|-------------------------|------|---------------------|------------------|
|                             | PHONE: 310.318.2491 FAX: 310.376.7650<br>email: info@mockett.com www.mockett.com |                                                                                                                                                                                | scale:<br>N.T.S.   | TOLERANCE:<br>± 1/32 " | DATE:<br>2018.09.12 | DATE:<br>0000.00.00 12: | )0am | APPROVED BY:        |                  |