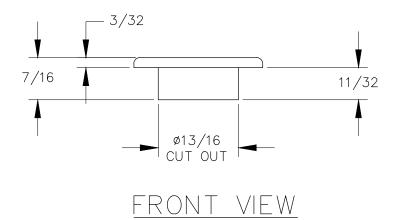

<u>top view</u>

| DOUG MOCKETT & COMPANY, INC | P.O. BOX 3333<br>MANHATTAN BEACH, CA 90266 USA                                   | ALL DIRENSIONS HAVE A +/ 1/32 TOLERANCE UNLESS OTHERWISE<br>SPECIFIED. WE DO NOT RECOMMEND DRILLING OR CUTTING ANY HOLES -<br>BEFORE PRECIFING A PRODUCT OR A PRODUCT SAMPLE - | PART NAME:<br>OGW2 |                        | DRAWN BY:<br>TWR    | LAST EDITED:            |      | REQUESTED BY:<br>BP | SHEET:<br>1 OF 1 |
|-----------------------------|----------------------------------------------------------------------------------|--------------------------------------------------------------------------------------------------------------------------------------------------------------------------------|--------------------|------------------------|---------------------|-------------------------|------|---------------------|------------------|
|                             | PHONE: 310.318.2491 FAX: 310.376.7650<br>email: info@mockett.com www.mockett.com |                                                                                                                                                                                | scale:<br>N.T.S.   | TOLERANCE:<br>± 1/32 " | DATE:<br>2018.09.12 | DATE:<br>0000.00.00 12: | )0am | APPROVED BY:        |                  |