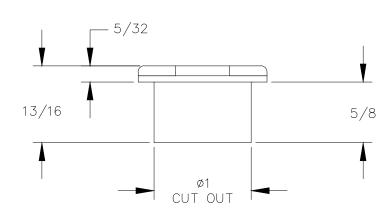

TOP VIEW

FRONT VIEW

DETAIL

P.O. BOX 3333 MANHATTAN BEACH, CA 90266 USA PHONE: 310.318.2491 FAX: 310.376.7650 PROPRIETARY AND CONFIDENTIAL.

ALL DIMENSIONS HAVE A +/- 1/32" TOLERANCE UNLESS OTHERWISE SPECIFIED. WE DO NOT RECOMMEND DRILLING OR CUTTING ANY HOLES BEFORE RECEIVING A PRODUCT OR A PRODUCT SAMPLE.

ALL MEASUREMENTS ARE IN INCHES. SCAL

| PART NAME:<br>OG3 |                          | DRAWN BY:<br>TWR | LAST EDITED:        |         | REQUESTED BY: | SHEET:<br>1 OF 1 |
|-------------------|--------------------------|------------------|---------------------|---------|---------------|------------------|
| SCALE:<br>N.T.S.  | TOLERANCE:<br>± 1 / 32 " | DATE: 2018.09.11 | DATE:<br>0000.00.00 | 12:00am | APPROVED BY:  |                  |