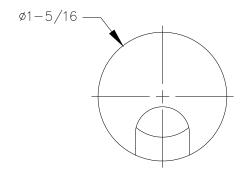

TOP VIEW

FRONT VIEW

DETAIL

P.O. BOX 3333 MANHATTAN BEACH, CA 90266 USA PHONE: 310.318.2491 FAX: 310.376.7650 PROPRIETARY AND CONFIDENTIAL.

ALL DIMENSIONS HAVE A +/- 1/32" TOLERANCE UNLESS OTHERWISE SPECIFIED. WE DO NOT RECOMMEND DRILLING OR CUTTING ANY HOLES BEFORE RECEIVING A PRODUCT OR A PRODUCT SAMPLE.