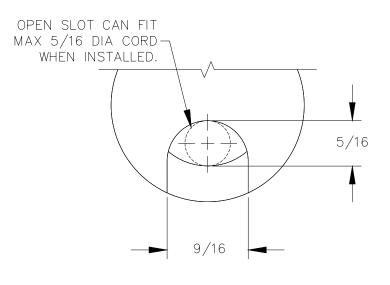

TOP VIEW

FRONT VIEW

DETAIL

P.O. BOX 3333 MANHATTAN BEACH, CA 90266 USA PHONE: 310.318.2491 FAX: 310.376.7650 PROPRIETARY AND CONFIDENTIAL.

ALL DIMENSIONS HAVE A +/- 1/32" TOLERANCE UNLESS OTHERWISE SPECIFIED. WE DO NOT RECOMMEND DRILLING OR CUTTING ANY HOLES BEFORE RECEIVING A PRODUCT OR A PRODUCT SAMPLE.