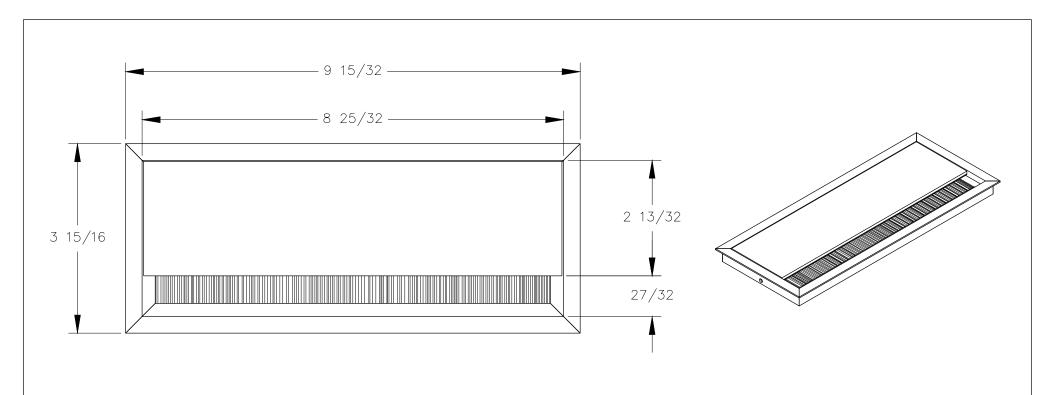

## TOP VIEW

FRONT VIEW

RIGHT VIEW

P.O. BOX 3333 MANHATTAN BEACH, CA 90266 USA PHONE: 310.318.2491 FAX: 310.376.7650 email: info@mockett.com www.mockett.com PROPRIETARY AND CONFIDENTIAL.
ALL DIMENSIONS HAVE A #- 1/32" TOLERANCE UNLESS OTHERWISE
SPECIFIED. WE DO NOT RECOMMEND DRILLING OR CUTTING ANY HOLES
BEFORE RECEIVING A PRODUCT OR A PRODUCT SAMPLE.
ALL MEASUREMENTS ARE IN INCHES.

| PART NAME:<br>MAX2/B |                          | DRAWN BY:<br>FM     | LAST EDITED:<br>FM |         | REQUESTED BY: | SHEET:<br>1 OF 1 |
|----------------------|--------------------------|---------------------|--------------------|---------|---------------|------------------|
| SCALE:<br>N.T.S.     | TOLERANCE:<br>± 1 / 16 " | DATE:<br>0000.00.00 | DATE: 2017.12.21   | 12:00am | APPROVED BY:  |                  |