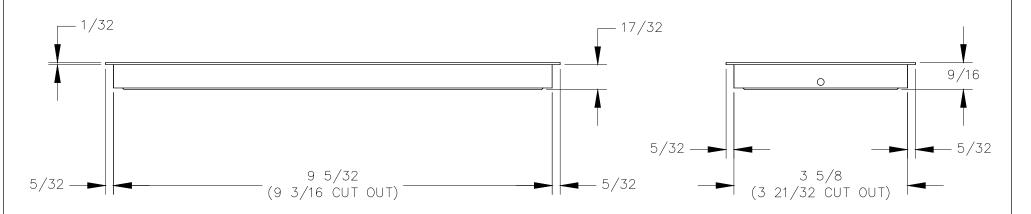

## TOP VIEW

FRONT VIEW

RIGHT VIEW

P.O. BOX 3333 MANHATTAN BEACH, CA 90266 USA PHONE: 310.318.2491 FAX: 310.376.7650 email: info@mockett.com www.mockett.com PROPRIETARY AND CONFIDENTIAL.
ALL DIMENSIONS HAVE A #- 1/32" TOLERANCE UNLESS OTHERWISE
SPECIFIED. WE DO NOT RECOMMEND DRILLING OR CUTTING ANY HOLES
BEFORE RECEIVING A PRODUCT OR A PRODUCT SAMPLE.
ALL MEASUREMENTS ARE IN INCHES.

| PART NAME:<br>MAX2/B |                          | DRAWN BY:<br>FM     | LAST EDITED:<br>FM |         | REQUESTED BY: | SHEET:<br>1 OF 1 |
|----------------------|--------------------------|---------------------|--------------------|---------|---------------|------------------|
| SCALE:<br>N.T.S.     | TOLERANCE:<br>± 1 / 16 " | DATE:<br>0000.00.00 | DATE: 2017.12.21   | 12:00am | APPROVED BY:  |                  |